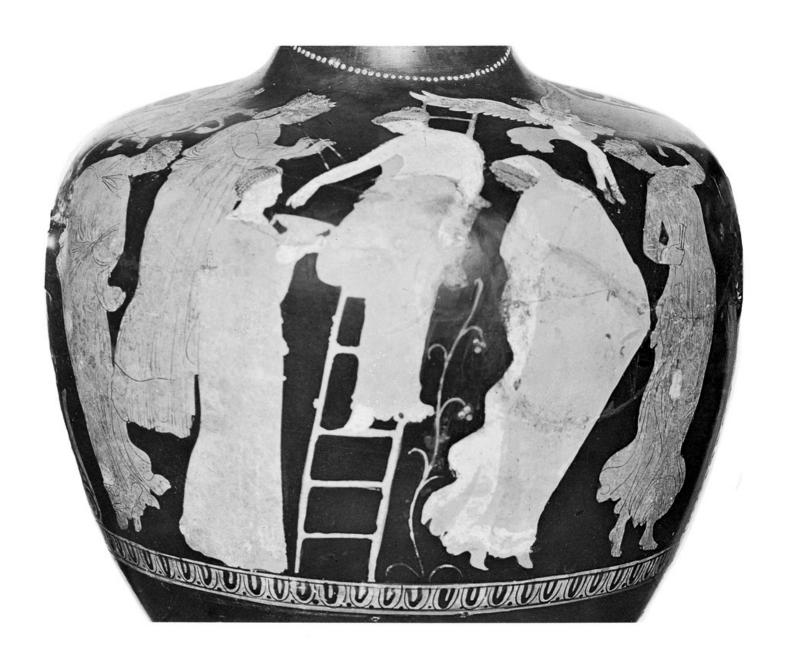

## M0006097: Red-figured hydria (water jug) with details said to represent the gathering of incense