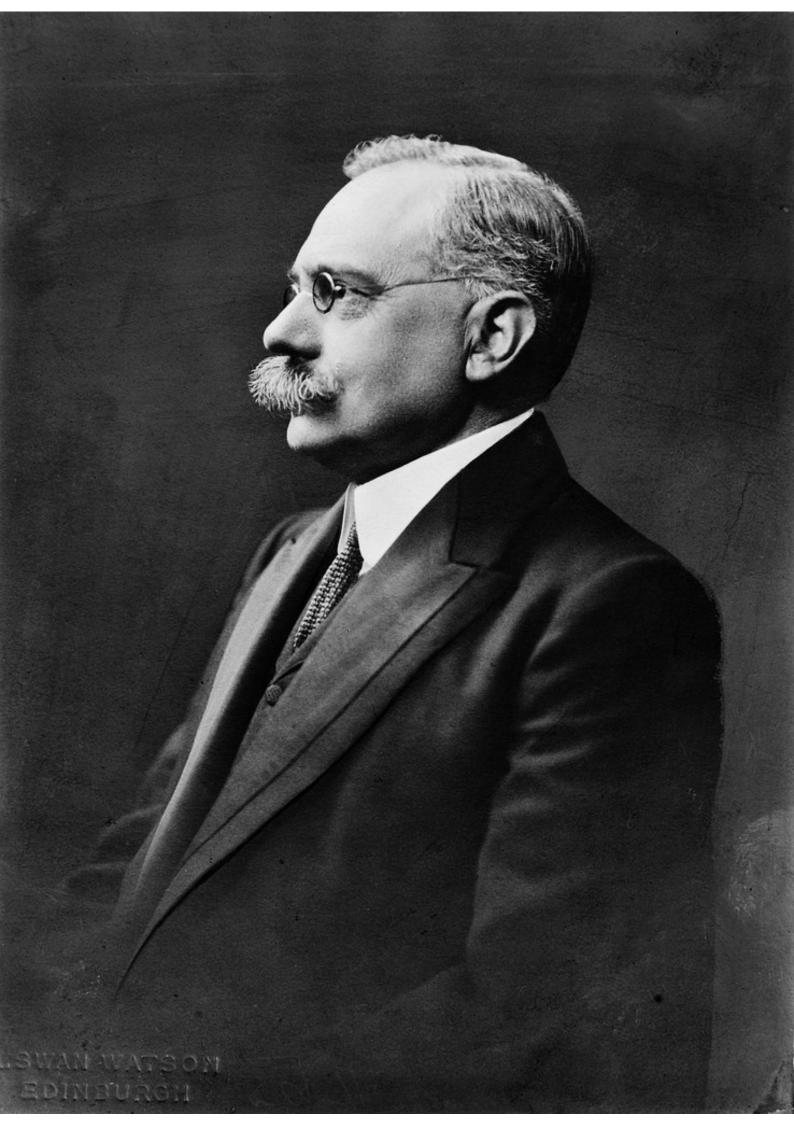

## M0005971: Portrait of John William Ballantyne (1861-1923)

## **Publication/Creation**

29 December 1938

## **Persistent URL**

https://wellcomecollection.org/works/kbycswyr

## License and attribution

Wellcome Library; GB.

This work has been identified as being free of known restrictions under copyright law, including all related and neighbouring rights and is being made available under the Creative Commons, Public Domain Mark.

You can copy, modify, distribute and perform the work, even for commercial purposes, without asking permission.



Wellcome Collection 183 Euston Road London NW1 2BE UK T +44 (0)20 7611 8722 E library@wellcomecollection.org https://wellcomecollection.org