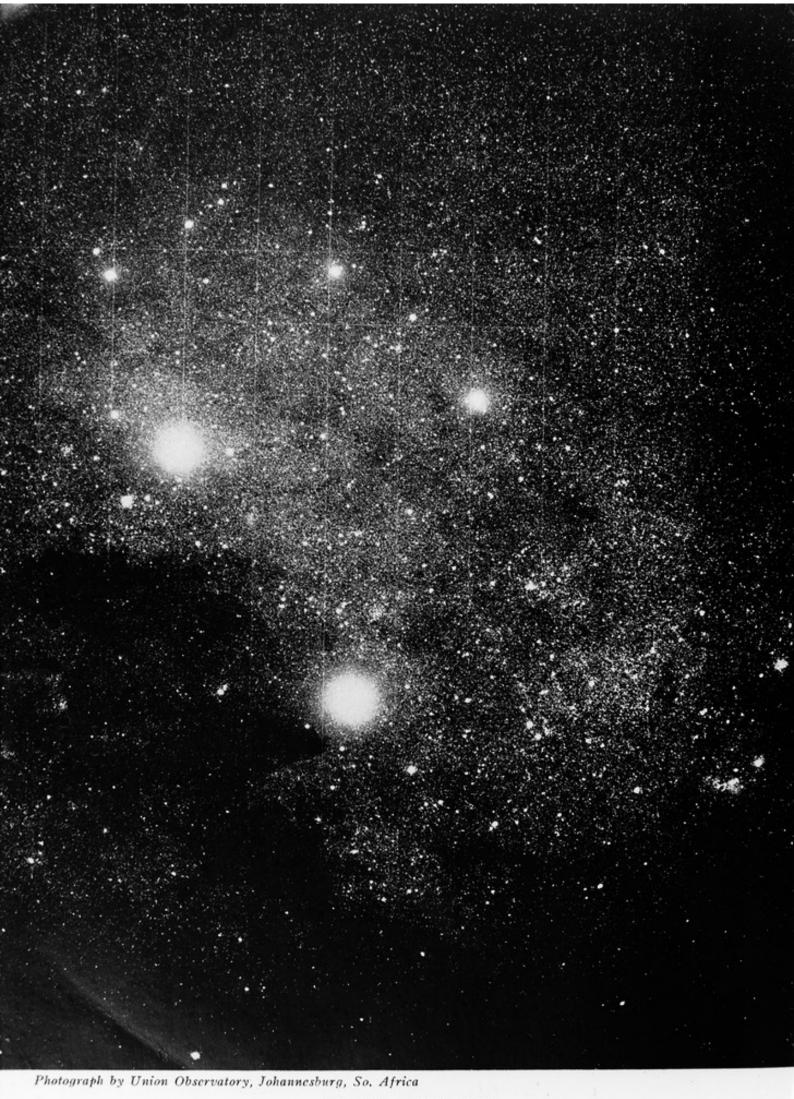

## M0006115: The Southern Cross, from Fisher: Exploring the Heavens (1938)

## **Publication/Creation**

27 February 1939

## **Persistent URL**

https://wellcomecollection.org/works/y3kkjkj9

## License and attribution

Wellcome Library; GB.

Conditions of use: it is possible this item is protected by copyright and/or related rights. You are free to use this item in any way that is permitted by the copyright and related rights legislation that applies to your use. For other uses you need to obtain permission from the rights-holder(s).



Wellcome Collection 183 Euston Road London NW1 2BE UK T +44 (0)20 7611 8722 E library@wellcomecollection.org https://wellcomecollection.org