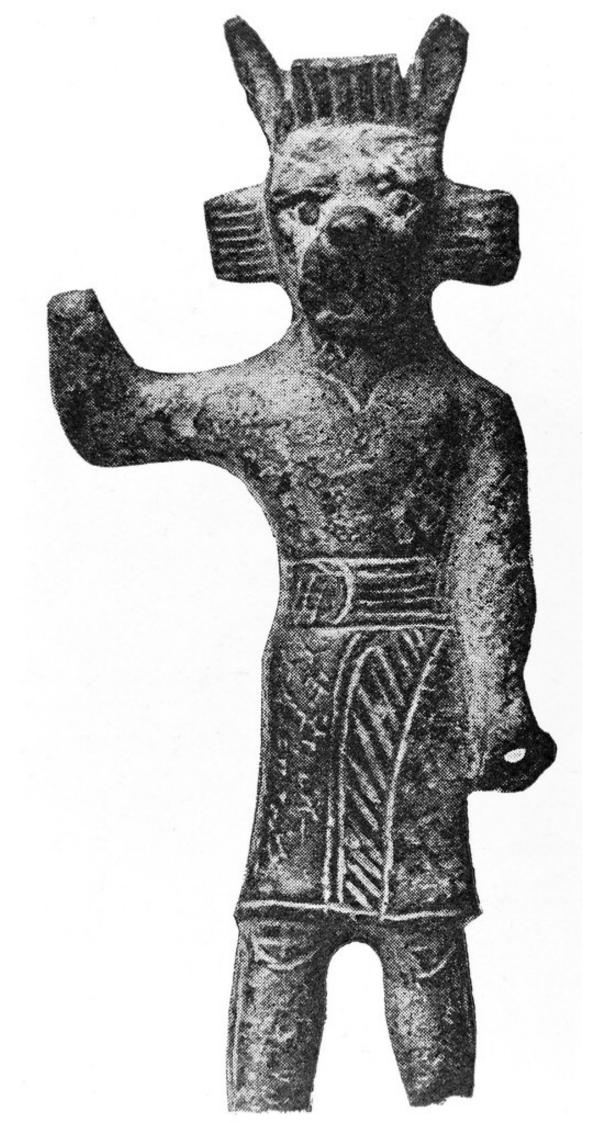

## M0006295: Bronze figure of a Babylonian demon

## **Publication/Creation**

May 1939

## **Persistent URL**

https://wellcomecollection.org/works/p2hwxset

## License and attribution

Wellcome Library; GB.

Conditions of use: it is possible this item is protected by copyright and/or related rights. You are free to use this item in any way that is permitted by the copyright and related rights legislation that applies to your use. For other uses you need to obtain permission from the rights-holder(s).



Wellcome Collection 183 Euston Road London NW1 2BE UK T +44 (0)20 7611 8722 E library@wellcomecollection.org https://wellcomecollection.org