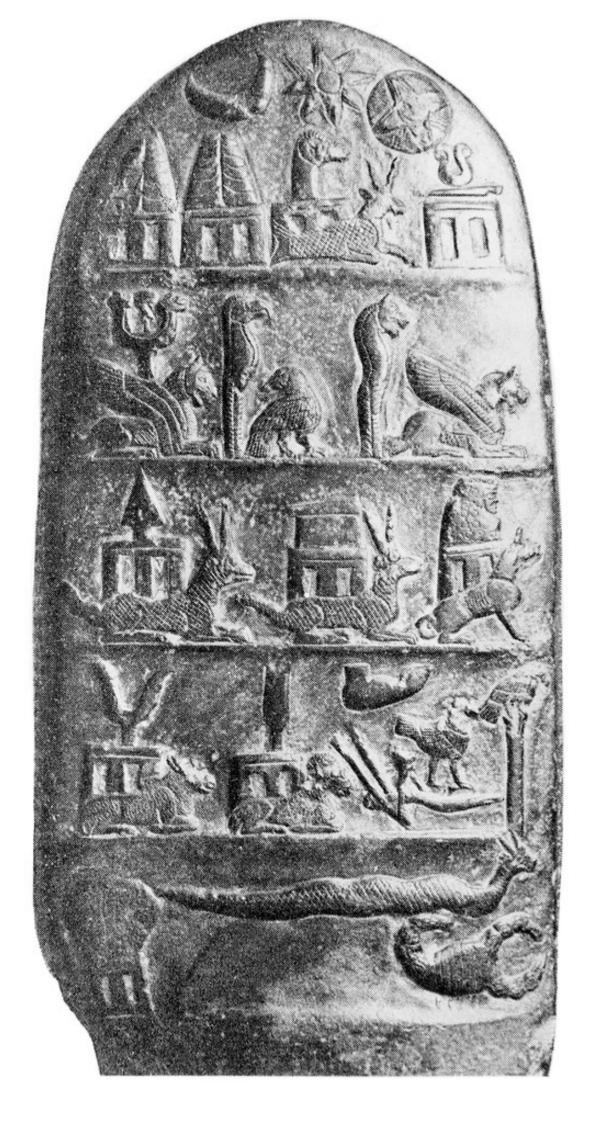

## M0006299: Boundary stone of Melisipak, symbols of Babylonian deities

## **Publication/Creation**

May 1939

## **Persistent URL**

https://wellcomecollection.org/works/v9dv4k87

## License and attribution

Wellcome Library; GB.

Conditions of use: it is possible this item is protected by copyright and/or related rights. You are free to use this item in any way that is permitted by the copyright and related rights legislation that applies to your use. For other uses you need to obtain permission from the rights-holder(s).



Wellcome Collection 183 Euston Road London NW1 2BE UK T +44 (0)20 7611 8722 E library@wellcomecollection.org https://wellcomecollection.org