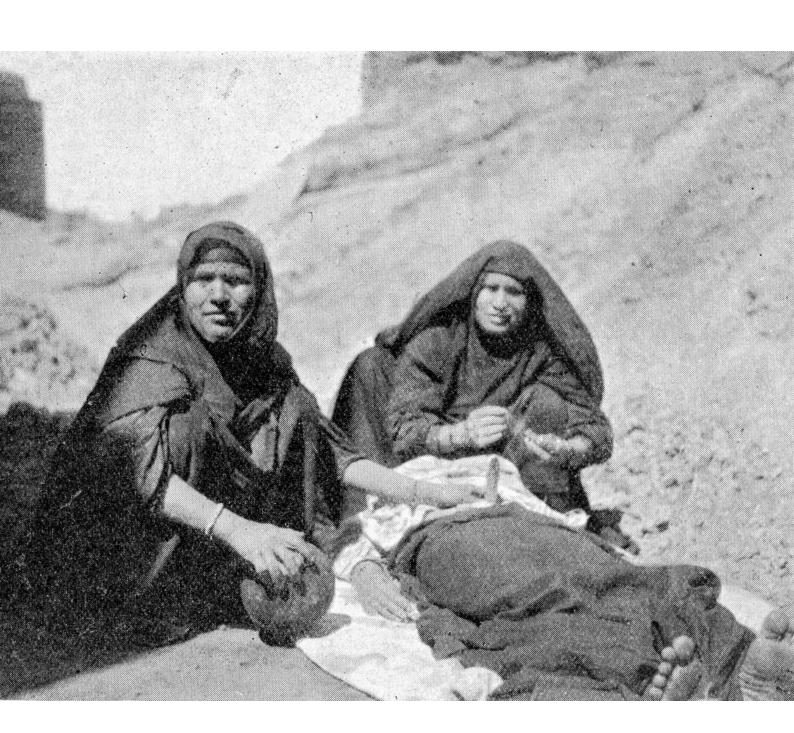

## M0005941EA: Two women undertaking a fertility rite

## **Publication/Creation**

12 December 1938

## **Persistent URL**

https://wellcomecollection.org/works/kwjyrkmz

## License and attribution

Wellcome Library; GB.

Conditions of use: it is possible this item is protected by copyright and/or related rights. You are free to use this item in any way that is permitted by the copyright and related rights legislation that applies to your use. For other uses you need to obtain permission from the rights-holder(s).



Wellcome Collection 183 Euston Road London NW1 2BE UK T +44 (0)20 7611 8722 E library@wellcomecollection.org https://wellcomecollection.org