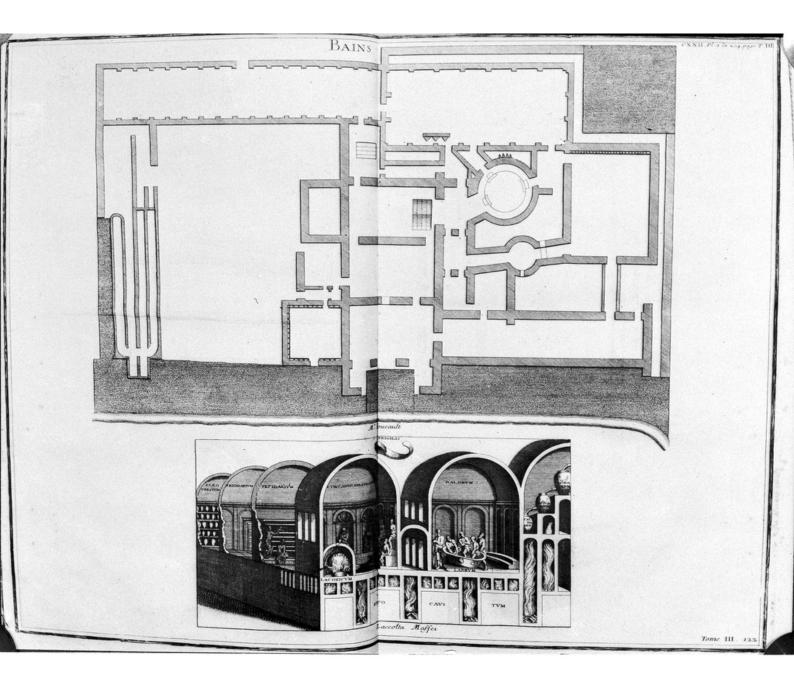

## M0006165: Hot baths at a hammam, Grenada Spain / M0006165EB: Floor plan and woodcut of a public baths