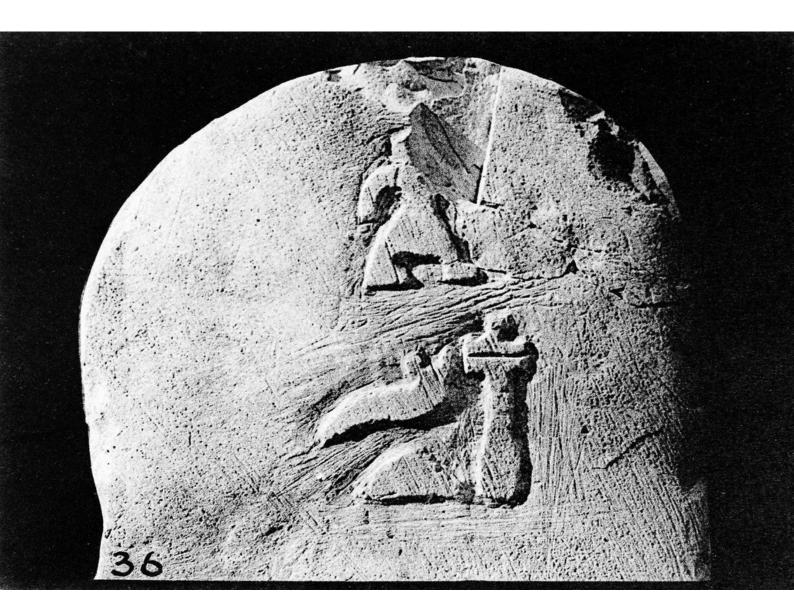

## M0006278: Stele carved with an achondroplastic figure

## **Publication/Creation**

09 May 1939

## **Persistent URL**

https://wellcomecollection.org/works/se5uhq34

## License and attribution

Wellcome Library; GB.

Conditions of use: it is possible this item is protected by copyright and/or related rights. You are free to use this item in any way that is permitted by the copyright and related rights legislation that applies to your use. For other uses you need to obtain permission from the rights-holder(s).



Wellcome Collection 183 Euston Road London NW1 2BE UK T +44 (0)20 7611 8722 E library@wellcomecollection.org https://wellcomecollection.org