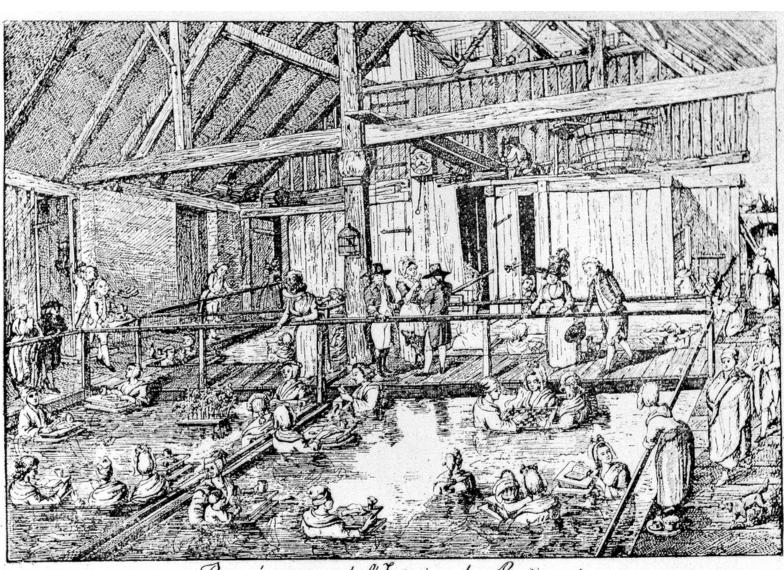

M0006172: Interior of a thermal bath / M0006176: Baths in the old style / M0006178: Ilustration of a person bathing, 15th century manuscript /

M0006180: healing baths at Loeche, Switzerland

Wellcome Collection 183 Euston Road London NW1 2BE UK T +44 (0)20 7611 8722 E library@wellcomecollection.org https://wellcomecollection.org

BALNEORVM APVD VETERES FORMA.

Représentation de l'Interieur du Batiment du grand & premier Brin de Locche en Palais