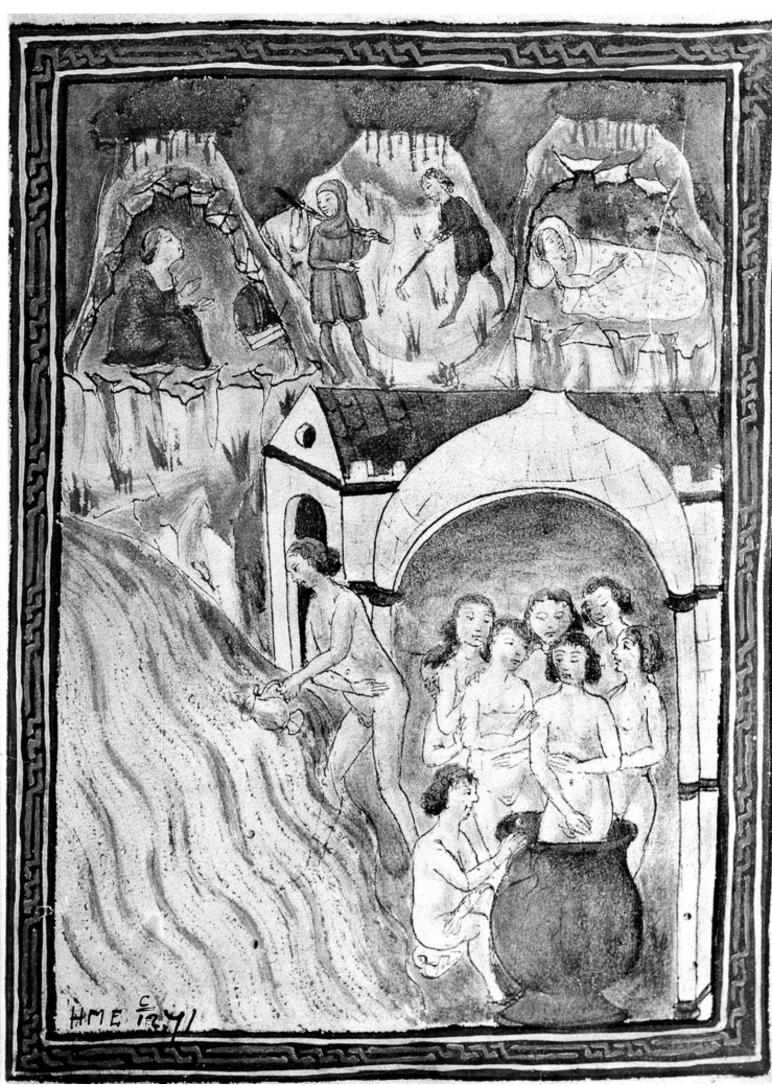

M0006172: Interior of a thermal bath / M0006176: Baths in the old style / M0006178: Ilustration of a person bathing, 15th century manuscript /

M0006180: healing baths at Loeche, Switzerland