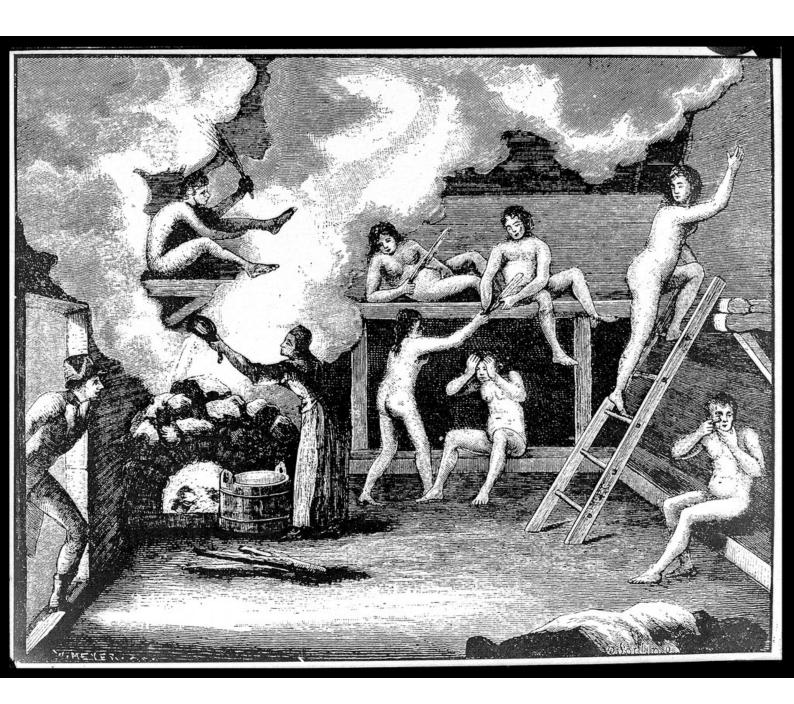

M0006172: Interior of a thermal bath / M0006176: Baths in the old style / M0006178: Ilustration of a person bathing, 15th century manuscript /

M0006180: healing baths at Loeche, Switzerland