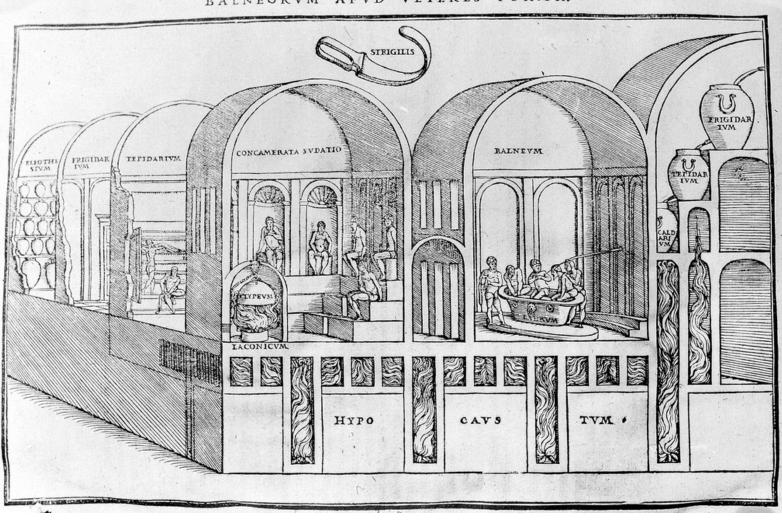

M0006172: Interior of a thermal bath / M0006176: Baths in the old style / M0006178: Ilustration of a person bathing, 15th century manuscript /

M0006180: healing baths at Loeche, Switzerland

Wellcome Collection 183 Euston Road London NW1 2BE UK T +44 (0)20 7611 8722 E library@wellcomecollection.org https://wellcomecollection.org

BALNEORVM APVD VETERES FORMA.

Représentation de l'Interieur du Batiment du grand & premier Brin de Locche en Palais