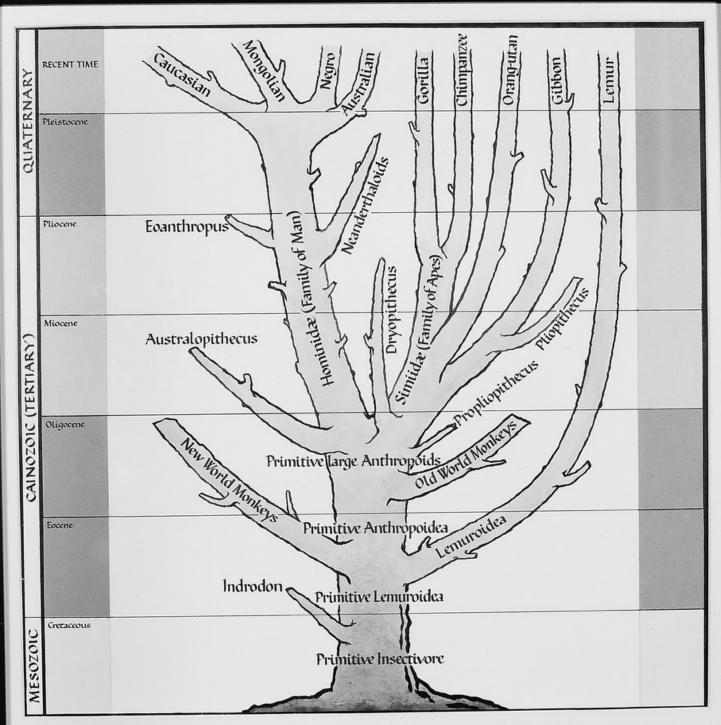

## M0005964: "Diagram suggestive of the evolution of the primate"

## **Publication/Creation**

29 December 1938

## **Persistent URL**

https://wellcomecollection.org/works/uz7g5czc

## License and attribution

Wellcome Library; GB.

You have permission to make copies of this work under a Creative Commons, Attribution license.

This licence permits unrestricted use, distribution, and reproduction in any medium, provided the original author and source are credited. See the Legal Code for further information.

Image source should be attributed as specified in the full catalogue record. If no source is given the image should be attributed to Wellcome Collection.