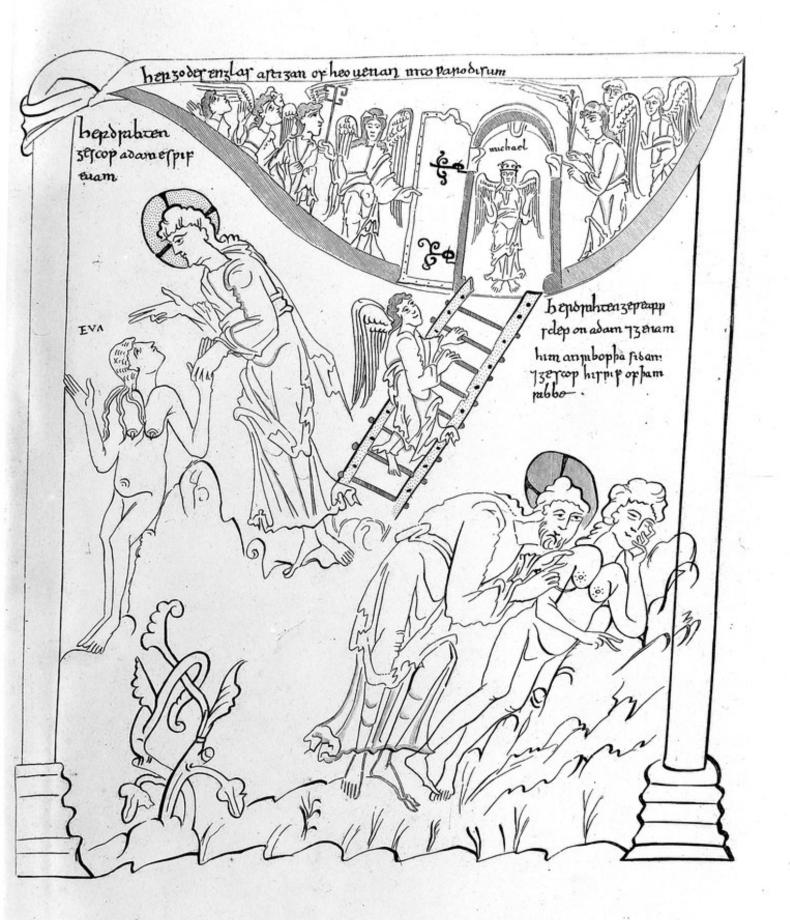

Wellcome Collection 183 Euston Road London NW1 2BE UK T +44 (0)20 7611 8722 E library@wellcomecollection.org https://wellcomecollection.org

The Angels proceeding to Paradise.

The Formation of Eve.

Plate I.Vill, Vol. 22 ( 9,