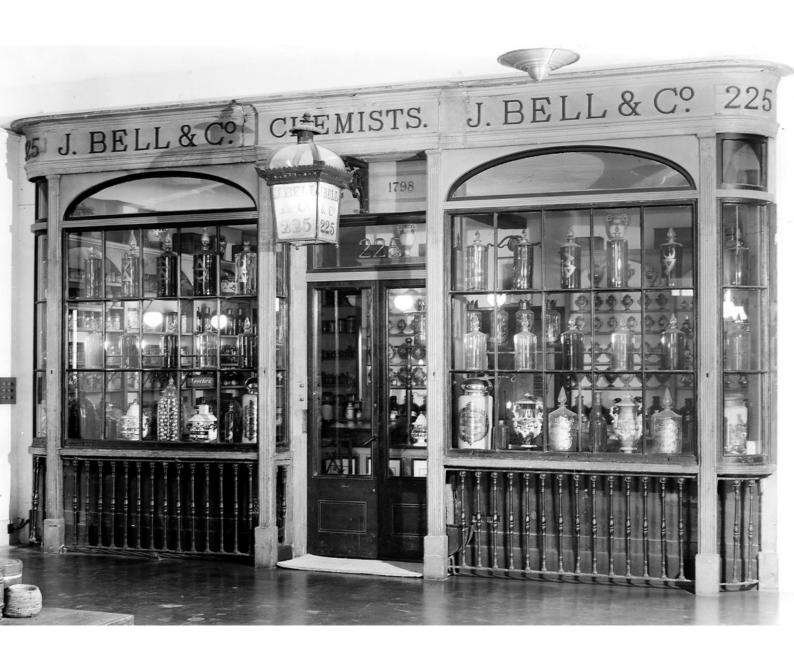

## M0006313: John Bell's Pharmacy, exterior

## **Publication/Creation**

03 June 1939

## **Persistent URL**

https://wellcomecollection.org/works/kkrfgft8

## License and attribution

Wellcome Library; GB.

You have permission to make copies of this work under a Creative Commons, Attribution license.

This licence permits unrestricted use, distribution, and reproduction in any medium, provided the original author and source are credited. See the Legal Code for further information.

Image source should be attributed as specified in the full catalogue record. If no source is given the image should be attributed to Wellcome Collection.