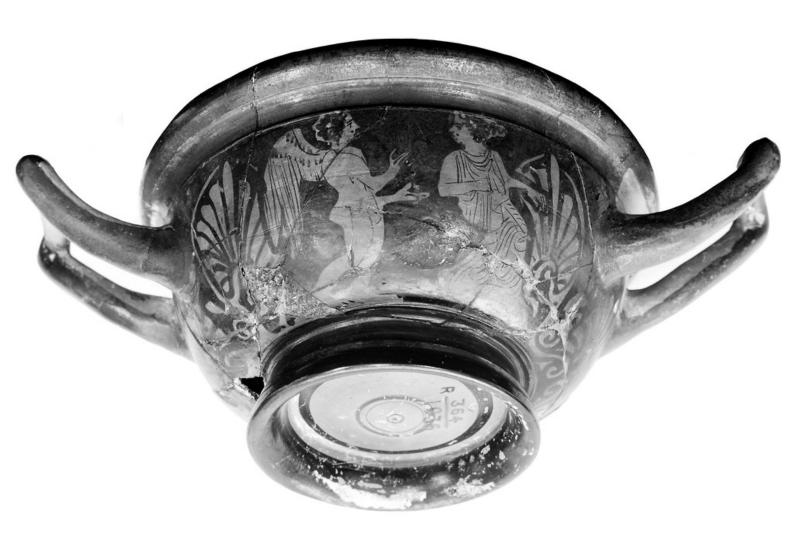

## M0006262: Eros pursuing a nymph

## **Publication/Creation**

09 May 1939

## **Persistent URL**

https://wellcomecollection.org/works/wwj9s2u6

## License and attribution

Wellcome Library; GB.

You have permission to make copies of this work under a Creative Commons, Attribution license.

This licence permits unrestricted use, distribution, and reproduction in any medium, provided the original author and source are credited. See the Legal Code for further information.

Image source should be attributed as specified in the full catalogue record. If no source is given the image should be attributed to Wellcome Collection.