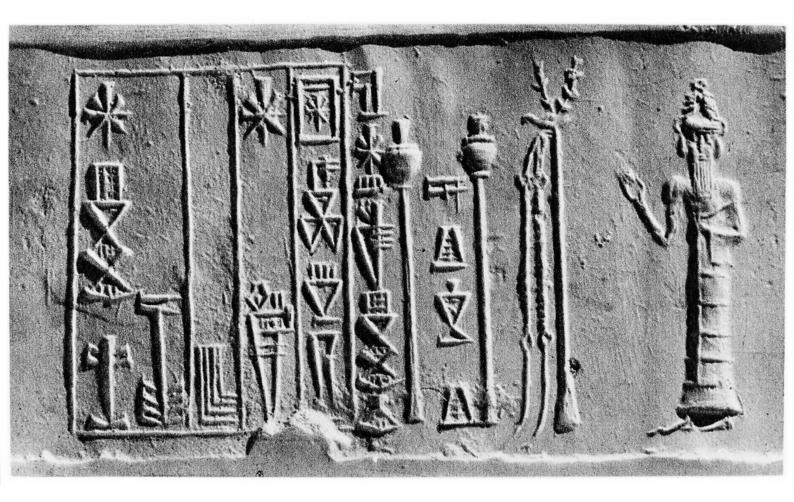

## M0006287: Seal of the physician Ur-lugal-edina on a grey alabaster cylinder

## **Publication/Creation**

May 1939

## **Persistent URL**

https://wellcomecollection.org/works/tgwsgqen

## License and attribution

Wellcome Library; GB.

Conditions of use: it is possible this item is protected by copyright and/or related rights. You are free to use this item in any way that is permitted by the copyright and related rights legislation that applies to your use. For other uses you need to obtain permission from the rights-holder(s).



Wellcome Collection 183 Euston Road London NW1 2BE UK T +44 (0)20 7611 8722 E library@wellcomecollection.org https://wellcomecollection.org