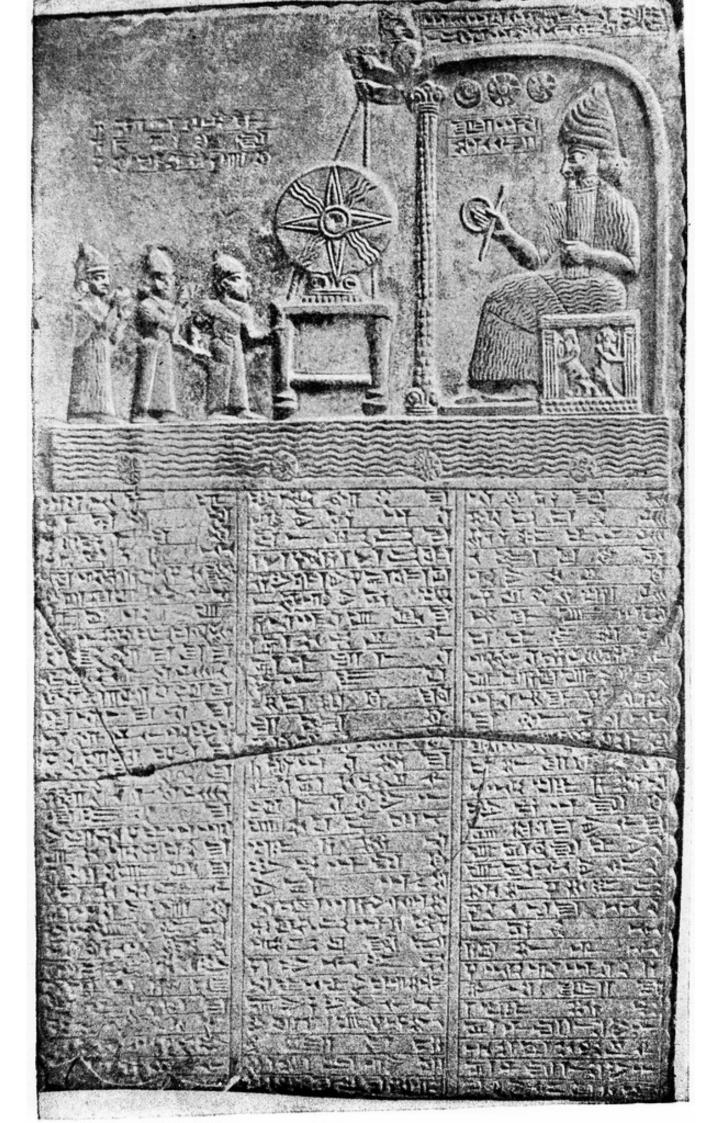

## M0006294: Tablet of Shamash, Mesopotamian sun god

## **Publication/Creation**

May 1939

## **Persistent URL**

https://wellcomecollection.org/works/b79dyd6d

## License and attribution

Wellcome Library; GB.

Conditions of use: it is possible this item is protected by copyright and/or related rights. You are free to use this item in any way that is permitted by the copyright and related rights legislation that applies to your use. For other uses you need to obtain permission from the rights-holder(s).



Wellcome Collection 183 Euston Road London NW1 2BE UK T +44 (0)20 7611 8722 E library@wellcomecollection.org https://wellcomecollection.org