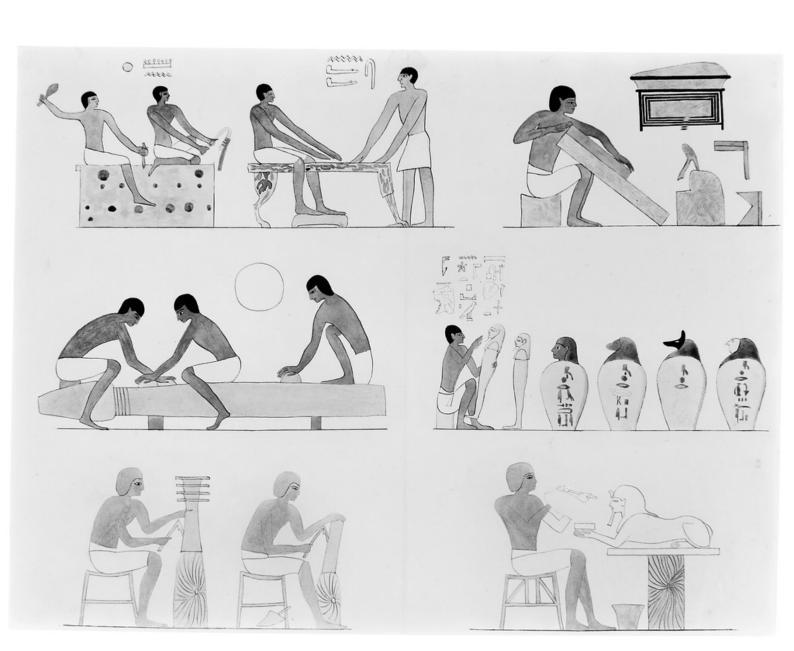

## M0006284: Illustrations of making Ancient Egyptian funeral furniture

## **Publication/Creation**

May 1939

## **Persistent URL**

https://wellcomecollection.org/works/m6czxw2f

## License and attribution

Wellcome Library; GB.

Conditions of use: it is possible this item is protected by copyright and/or related rights. You are free to use this item in any way that is permitted by the copyright and related rights legislation that applies to your use. For other uses you need to obtain permission from the rights-holder(s).



Wellcome Collection 183 Euston Road London NW1 2BE UK T +44 (0)20 7611 8722 E library@wellcomecollection.org https://wellcomecollection.org