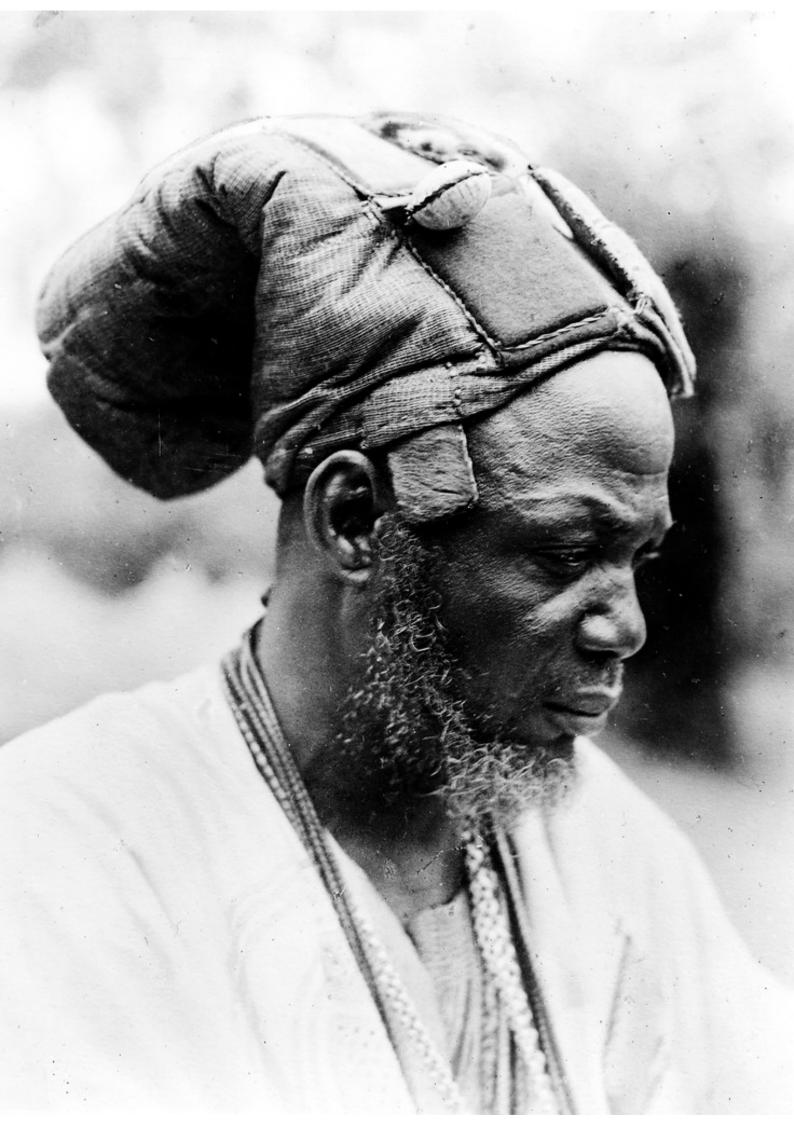

## M0006152: Portrait of Yaa Naa Abdulai II (d. 1938)

## **Publication/Creation**

19 March 1939

## **Persistent URL**

https://wellcomecollection.org/works/sgx2txga

## License and attribution

Wellcome Library; GB.

Conditions of use: it is possible this item is protected by copyright and/or related rights. You are free to use this item in any way that is permitted by the copyright and related rights legislation that applies to your use. For other uses you need to obtain permission from the rights-holder(s).



Wellcome Collection 183 Euston Road London NW1 2BE UK T +44 (0)20 7611 8722 E library@wellcomecollection.org https://wellcomecollection.org