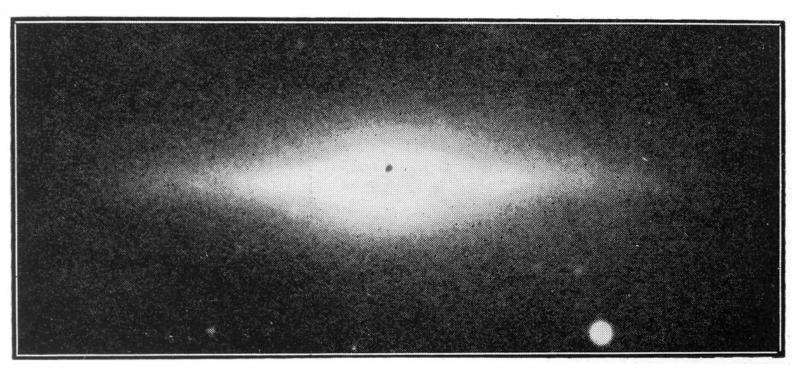

M0006073: Regular shaped nebula, from Macpherson: Modern Cosmologies (1929) / M0006073EB: Early stage of nebula development, from Macpherson: Modern Cosmologies (1929)