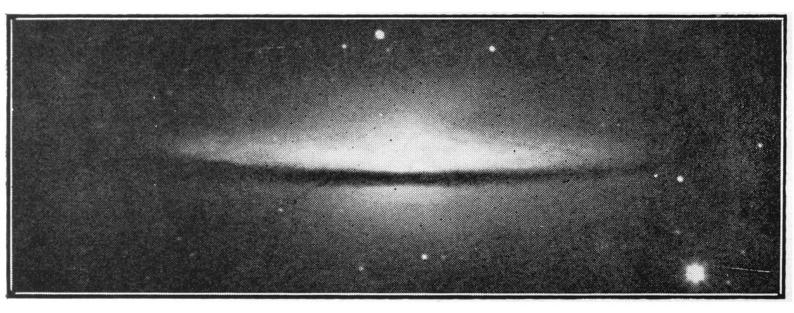

M0006073: Regular shaped nebula, from Macpherson: Modern Cosmologies (1929) / M0006073EB: Early stage of nebula development, from Macpherson: Modern Cosmologies (1929)