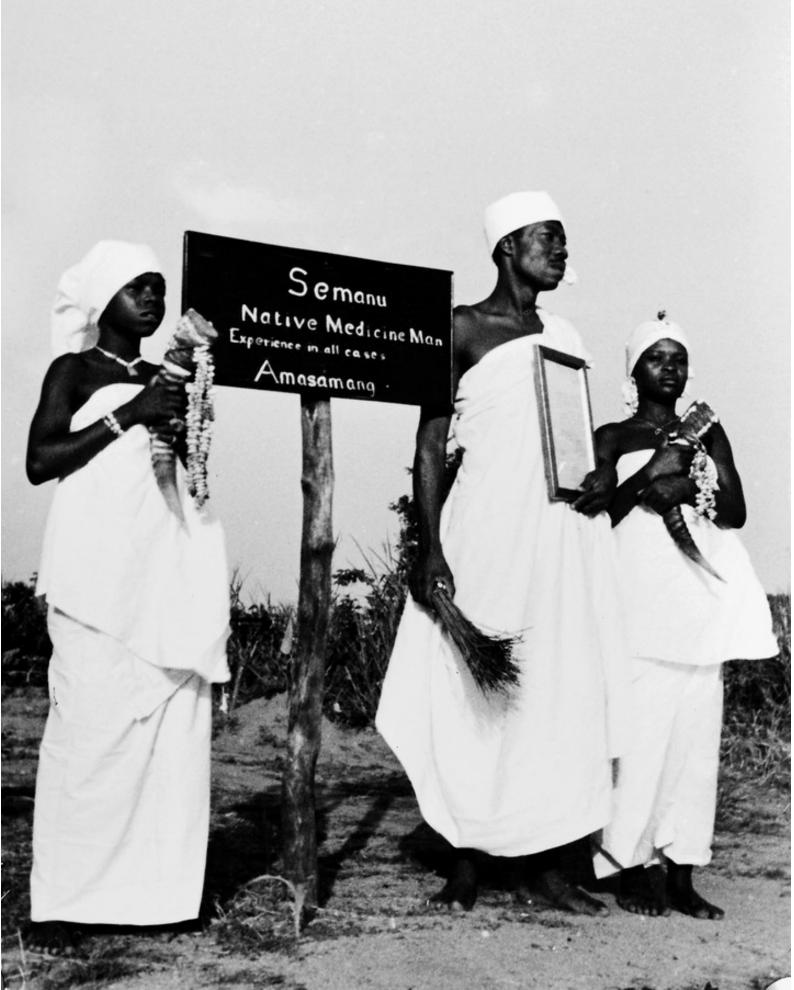

## M0005984: Traditional healer standing between his two female assistants

## **Publication/Creation**

02 January 1939

## **Persistent URL**

https://wellcomecollection.org/works/seauyjjk

## License and attribution

Wellcome Library; GB.

Conditions of use: it is possible this item is protected by copyright and/or related rights. You are free to use this item in any way that is permitted by the copyright and related rights legislation that applies to your use. For other uses you need to obtain permission from the rights-holder(s).



Wellcome Collection 183 Euston Road London NW1 2BE UK T +44 (0)20 7611 8722 E library@wellcomecollection.org https://wellcomecollection.org