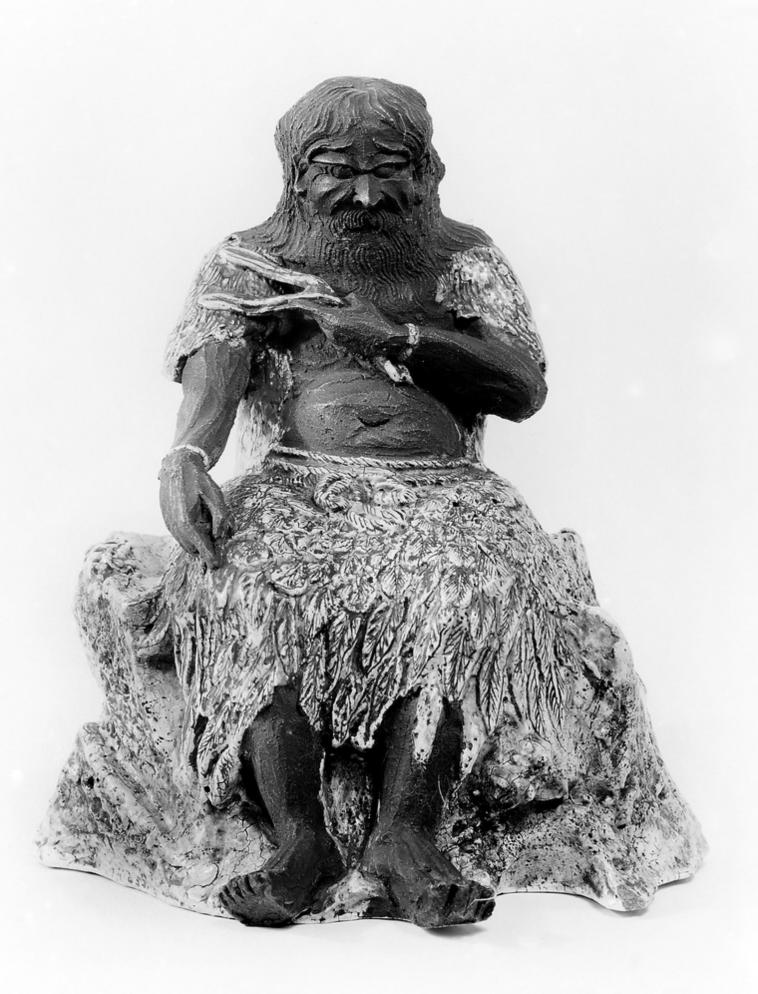

## M0005870: Carved figure, possibly the Chinese deity Shennong, full front view