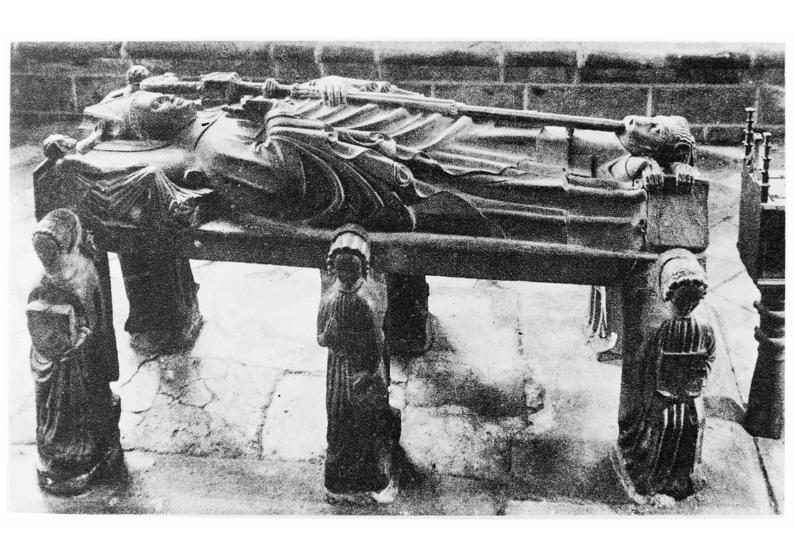

## M0005794: Tomb of Saint Ronan, 11th century

## **Publication/Creation**

11 October 1938

## **Persistent URL**

https://wellcomecollection.org/works/stbw3pqg

## License and attribution

Wellcome Library; GB.

Conditions of use: it is possible this item is protected by copyright and/or related rights. You are free to use this item in any way that is permitted by the copyright and related rights legislation that applies to your use. For other uses you need to obtain permission from the rights-holder(s).



Wellcome Collection 183 Euston Road London NW1 2BE UK T +44 (0)20 7611 8722 E library@wellcomecollection.org https://wellcomecollection.org