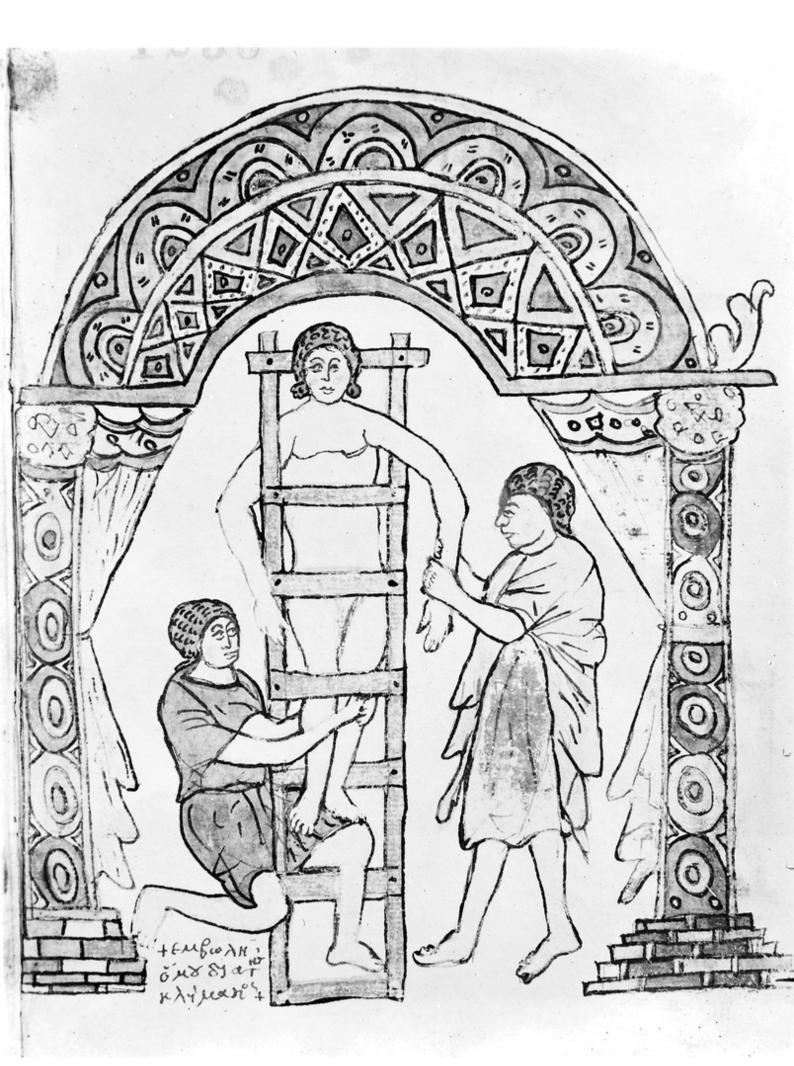

## M0006250: Reducing a dislocated knee

## **Publication/Creation**

May 1939

## **Persistent URL**

https://wellcomecollection.org/works/hqjbkbnr

## License and attribution

Wellcome Library; GB.

Conditions of use: it is possible this item is protected by copyright and/or related rights. You are free to use this item in any way that is permitted by the copyright and related rights legislation that applies to your use. For other uses you need to obtain permission from the rights-holder(s).



Wellcome Collection 183 Euston Road London NW1 2BE UK T +44 (0)20 7611 8722 E library@wellcomecollection.org https://wellcomecollection.org