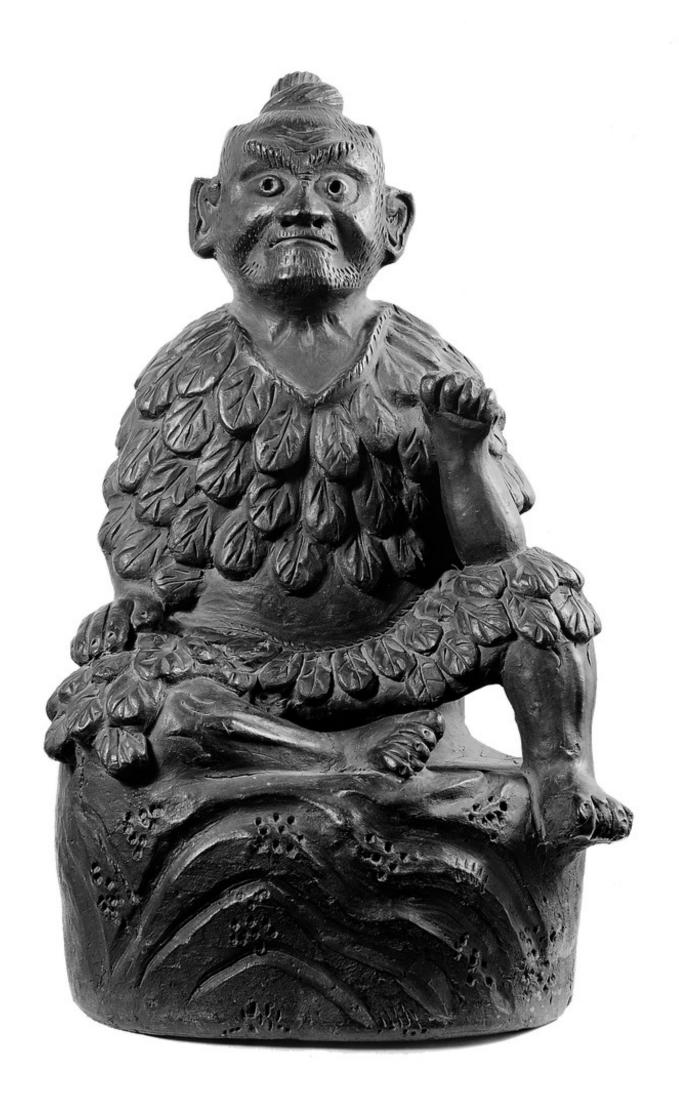

## M0005869: Carved figure, possibly the Chinese deity Shennong, full front view