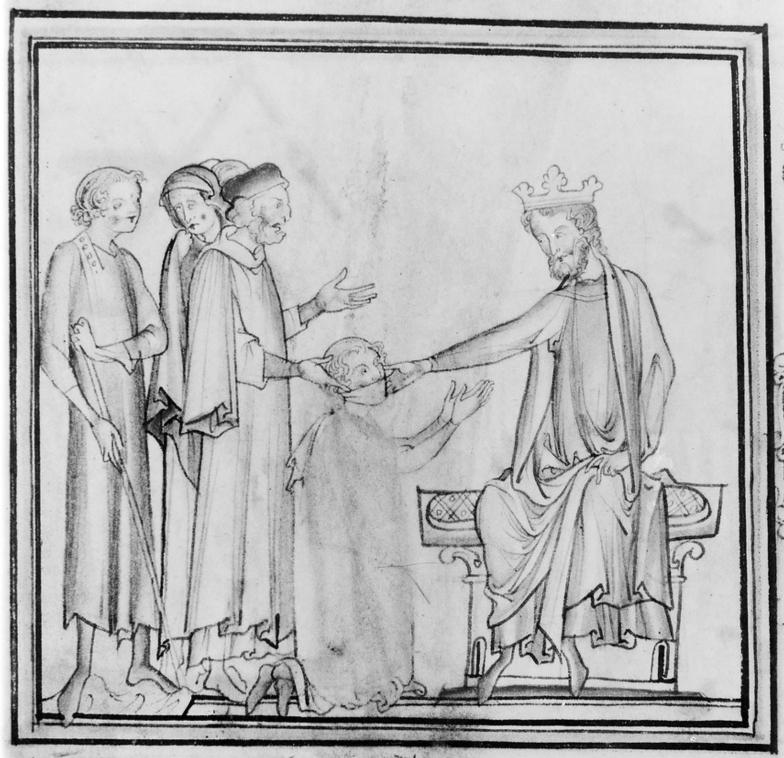

## M0006094: Edward the Confessor touching for the king's evil (scrofula)

a surrest languar centedre? ne feme cosne e bele a surrest nouve la be despèdre s uz la goue out escronele es acent sucurs ca de monts es epont auer garcisim f vos susement de deu ducelp ar art dünne siden nun o un virbestre mais ne puet; le epuirre li fait la buche p ar munrar. La best censul nel neut. Invost la garist bilatuche