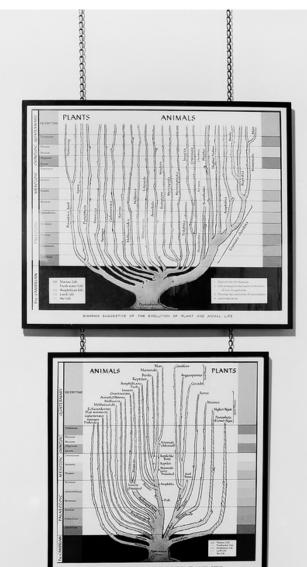

## M0005966: Display of four diagrams suggestive of the evolution of different living forms