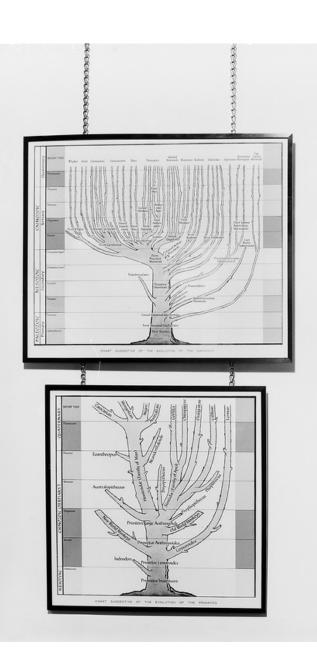

## M0005966: Display of four diagrams suggestive of the evolution of different living forms