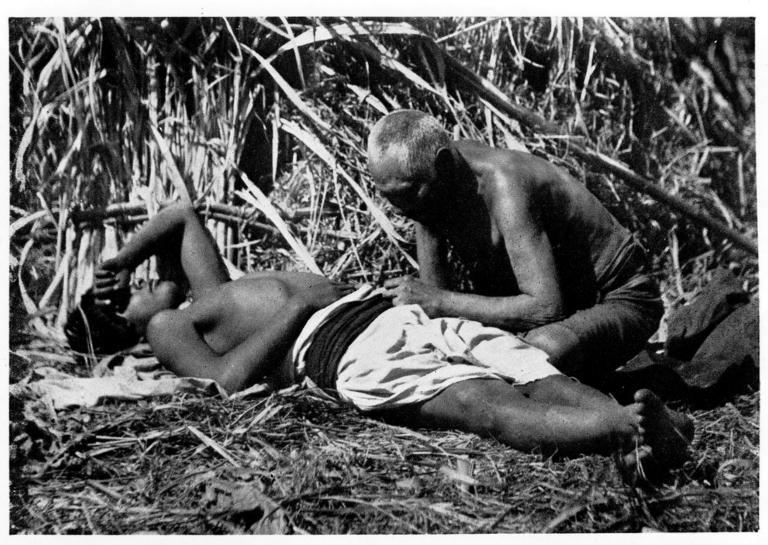

## M0005851: Chaco doctor treating a patient

Wellcome Collection 183 Euston Road London NW1 2BE UK T +44 (0)20 7611 8722 E library@wellcomecollection.org https://wellcomecollection.org

Lámina II - Médico chupador de las tribus chaqueñas, en una de sus curaciones (Chaco meridional).