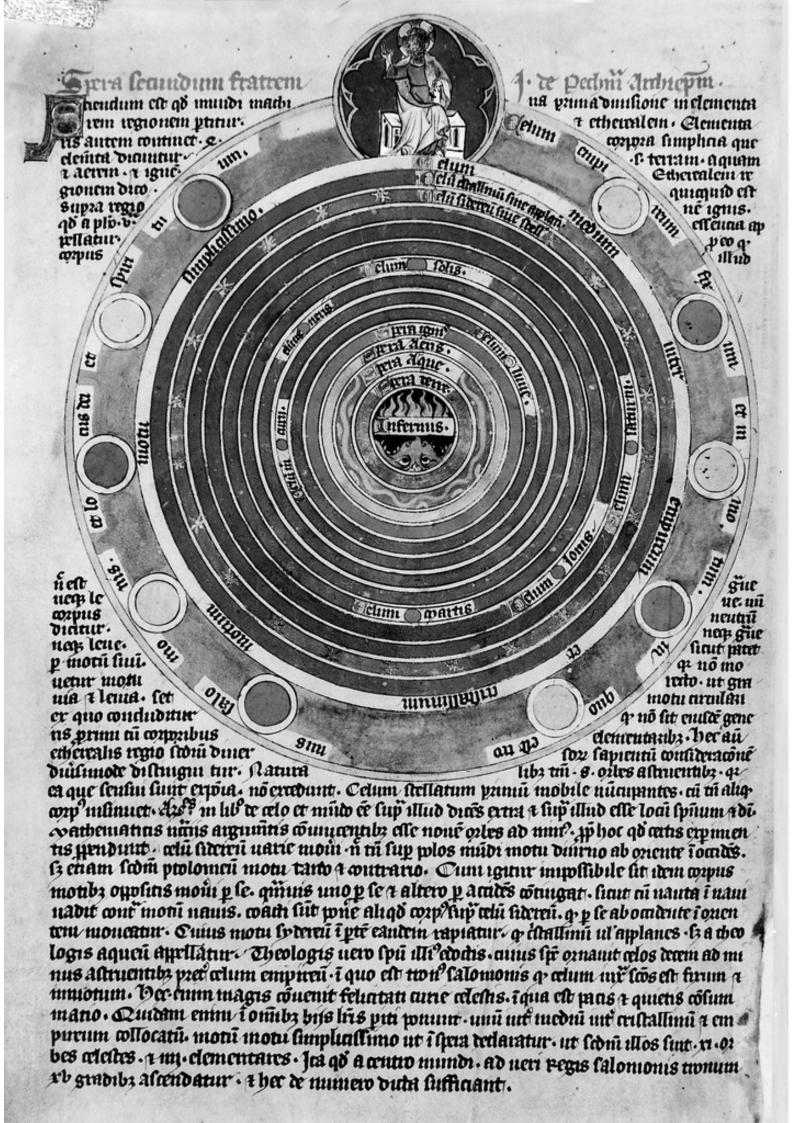

## M0006225: God enthroned above the spheres

## **Publication/Creation**

21 April 1939

## **Persistent URL**

https://wellcomecollection.org/works/bgwy38b9

## License and attribution

Wellcome Library; GB.

Conditions of use: it is possible this item is protected by copyright and/or related rights. You are free to use this item in any way that is permitted by the copyright and related rights legislation that applies to your use. For other uses you need to obtain permission from the rights-holder(s).



Wellcome Collection 183 Euston Road London NW1 2BE UK T +44 (0)20 7611 8722 E library@wellcomecollection.org https://wellcomecollection.org