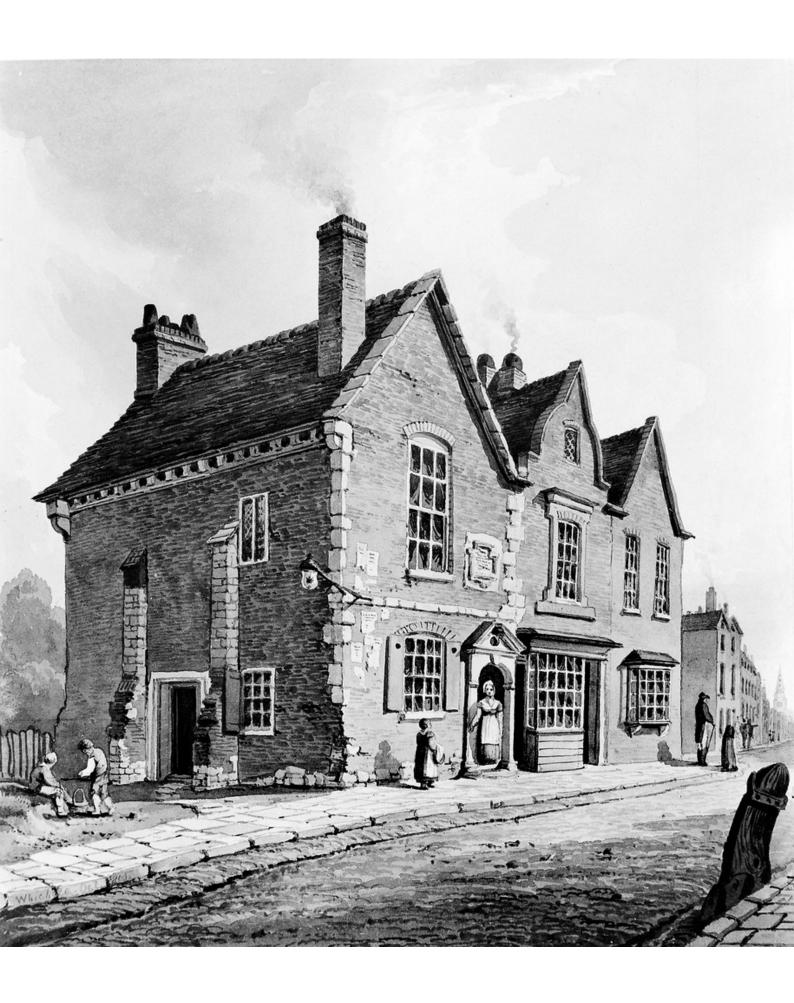

## M0006186: Chapel adjoining the Lock Hospital, Kent Street, Southwark

## **Publication/Creation**

18 April 1939

## **Persistent URL**

https://wellcomecollection.org/works/u43x2uur

## License and attribution

Wellcome Library; GB.

This work has been identified as being free of known restrictions under copyright law, including all related and neighbouring rights and is being made available under the Creative Commons, Public Domain Mark.

You can copy, modify, distribute and perform the work, even for commercial purposes, without asking permission.



Wellcome Collection 183 Euston Road London NW1 2BE UK T +44 (0)20 7611 8722 E library@wellcomecollection.org https://wellcomecollection.org