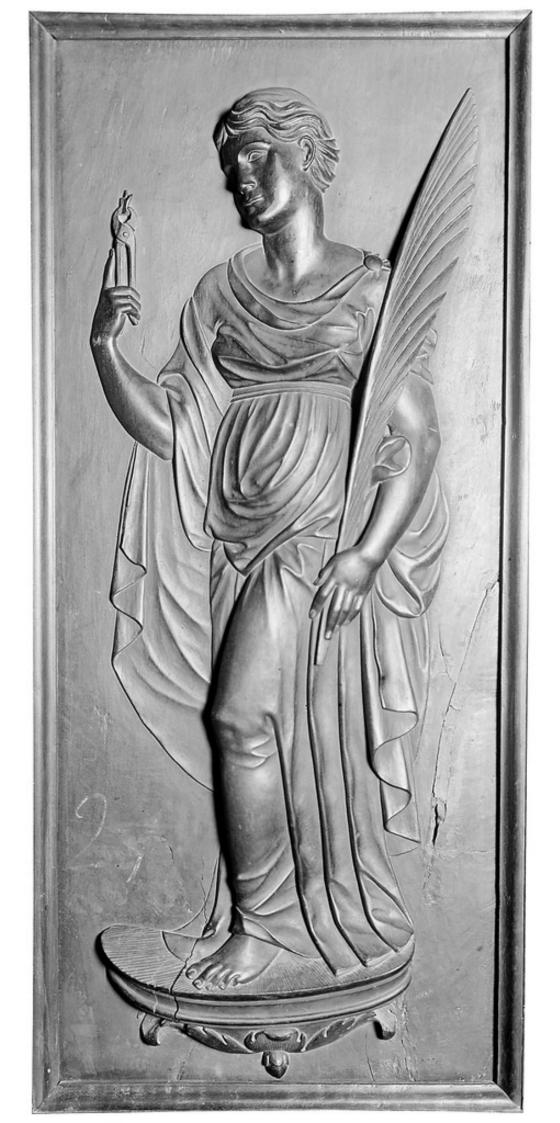

## M0005991: Saint Apollonia, carved panel from the monastery of Santo Domingo near Granada, 1580