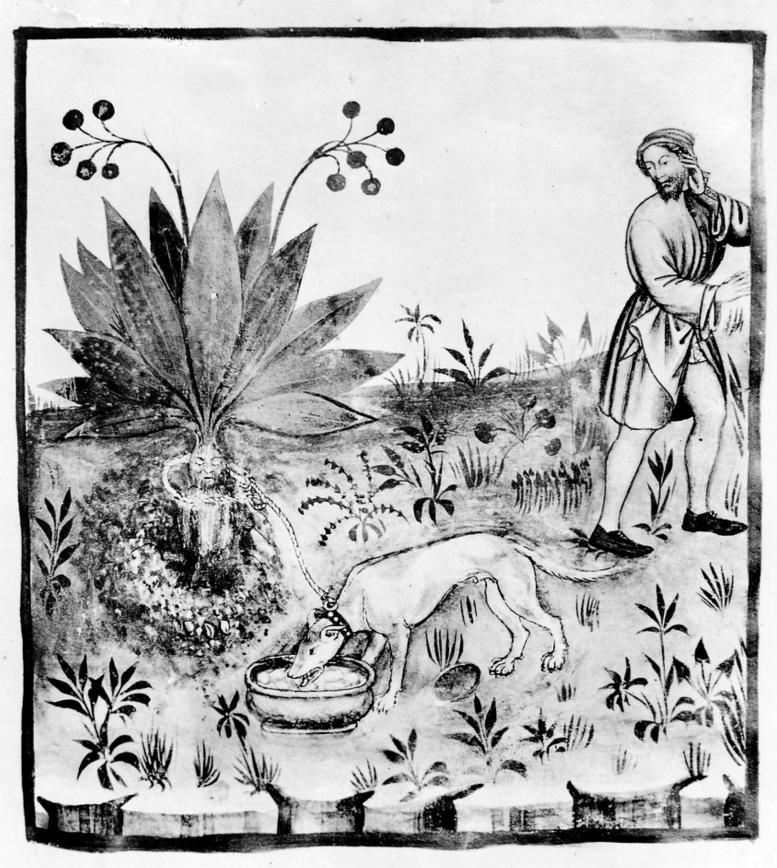

## M0006133: Uprooting the mandrakes

### **Publication/Creation**

09 March 1939

#### **Persistent URL**

https://wellcomecollection.org/works/ep27gf6p

#### License and attribution

Wellcome Library; GB.

This work has been identified as being free of known restrictions under copyright law, including all related and neighbouring rights and is being made available under the Creative Commons, Public Domain Mark.

You can copy, modify, distribute and perform the work, even for commercial purposes, without asking permission.



Wellcome Collection 183 Euston Road London NW1 2BE UK T +44 (0)20 7611 8722 E library@wellcomecollection.org https://wellcomecollection.org

# Fructus mandragore.