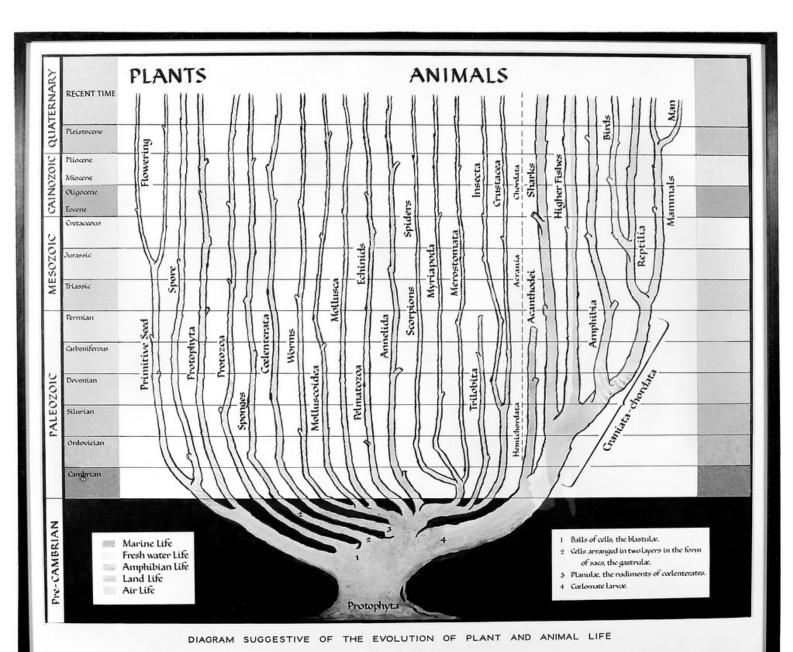

## M0005963: "Diagram suggestive of the evolution of plant and animal life"

## **Publication/Creation**

29 December 1938

## **Persistent URL**

https://wellcomecollection.org/works/ak5jce29

## License and attribution

Wellcome Library; GB.

You have permission to make copies of this work under a Creative Commons, Attribution license.

This licence permits unrestricted use, distribution, and reproduction in any medium, provided the original author and source are credited. See the Legal Code for further information.

Image source should be attributed as specified in the full catalogue record. If no source is given the image should be attributed to Wellcome Collection.