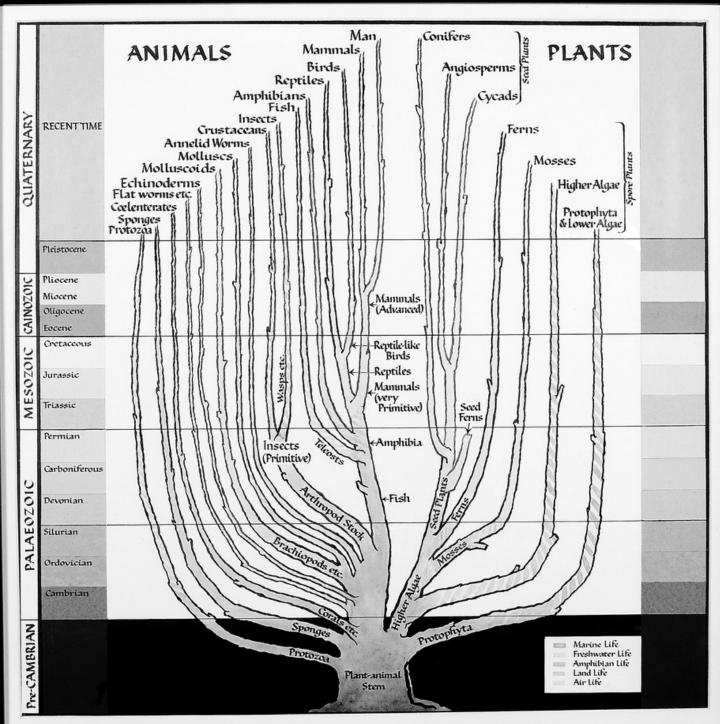

## M0005965: "Diagram suggestive of the further evolution of living forms"

## **Publication/Creation**

29 December 1938

## **Persistent URL**

https://wellcomecollection.org/works/tengr8rf

## License and attribution

Wellcome Library; GB.

You have permission to make copies of this work under a Creative Commons, Attribution license.

This licence permits unrestricted use, distribution, and reproduction in any medium, provided the original author and source are credited. See the Legal Code for further information.

Image source should be attributed as specified in the full catalogue record. If no source is given the image should be attributed to Wellcome Collection.