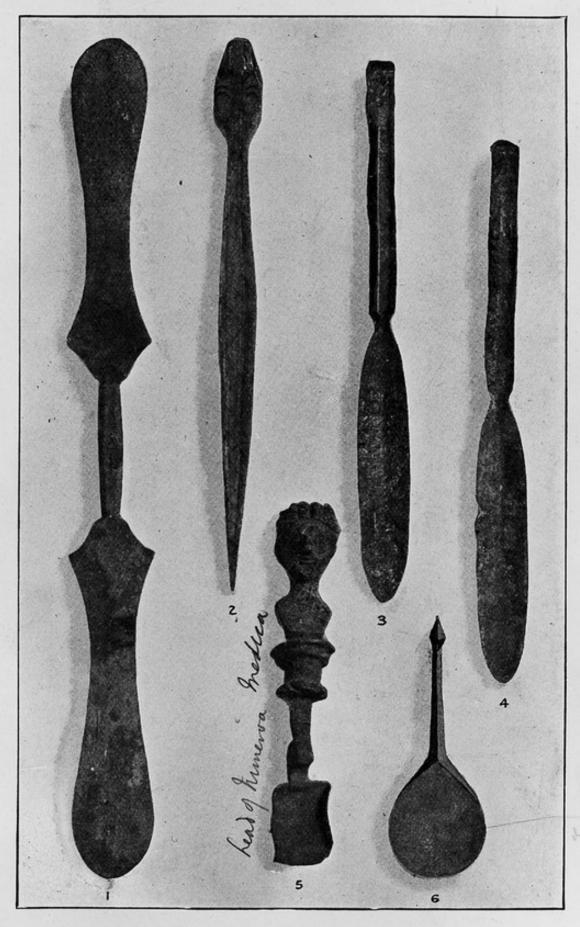

## M0004749: Greek and Roman Spatulas and other Surgical Instruments

Wellcome Collection 183 Euston Road London NW1 2BE UK T +44 (0)20 7611 8722 E library@wellcomecollection.org https://wellcomecollection.org

Size of originals.

1. 17<sup>cm</sup>,5 2. 11<sup>cm</sup>,4 3. 12<sup>cm</sup>

Museum.

Naples After Védrènes Saint-Germain

Size of originals.

4. 12<sup>cm</sup>
5. 7<sup>cm</sup>,5
6. 11<sup>cm</sup>,5

Museum.

Saint-Germain Naples After Védrènes