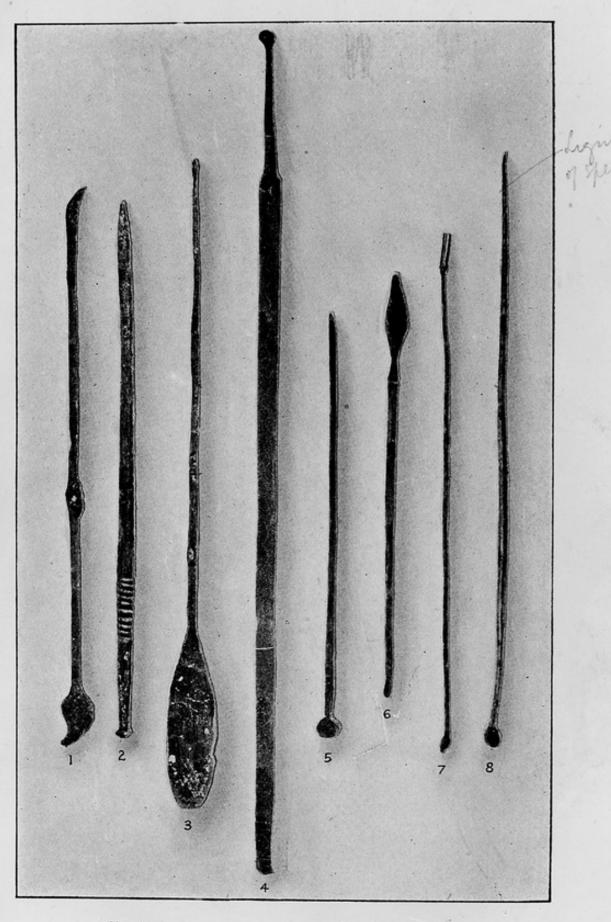

Wellcome Collection 183 Euston Road London NW1 2BE UK T +44 (0)20 7611 8722 E library@wellcomecollection.org https://wellcomecollection.org

Size of originals. Museum. 1. 11<sup>cm</sup>,2 2. 10<sup>cm</sup>,8 3. 18<sup>cm</sup>,4 4. 20<sup>cm</sup> ,,

Author's

Size of originals. 5. 10<sup>cm</sup>,5 6. 10<sup>cm</sup>,5 7. 14<sup>cm</sup> 8. 16<sup>cm</sup>,7

Museum. Author's ,, ,,