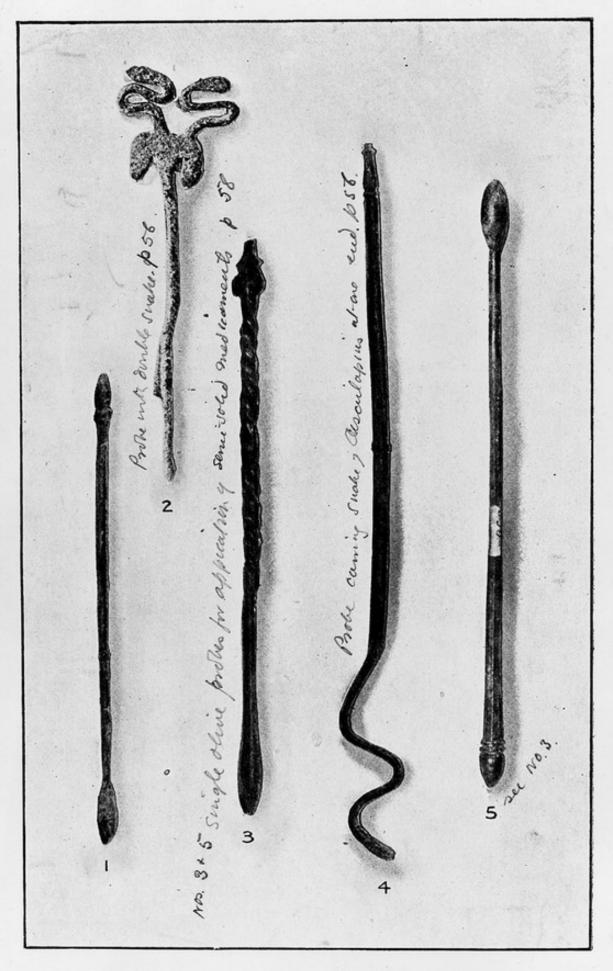

## Size of originals. 1. 11<sup>cm</sup>,2 2. 8<sup>cm</sup> 3. 10<sup>cm</sup>,2

Museum Author's Baden Author's Size of originals. 4. 18<sup>cm</sup> 5. 12<sup>cm</sup>

Museum. Author's Saint-Germain