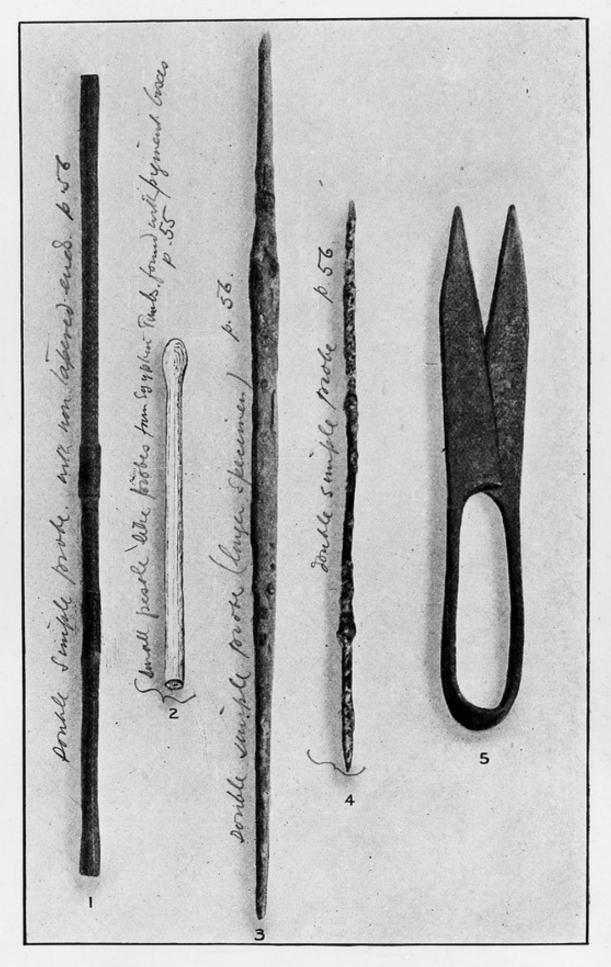

Wellcome Collection 183 Euston Road London NW1 2BE UK T +44 (0)20 7611 8722 E library@wellcomecollection.org https://wellcomecollection.org

Specillum

Size of originals. 1. 15<sup>cm</sup>,7 2. 6<sup>cm</sup>,5 3. 17<sup>cm</sup>,6

Museum. Naples Thorwaldsen Naples Size of originals. 4, 13<sup>cm</sup>,5 5, 10<sup>cm</sup>

Museum. Author's Naples