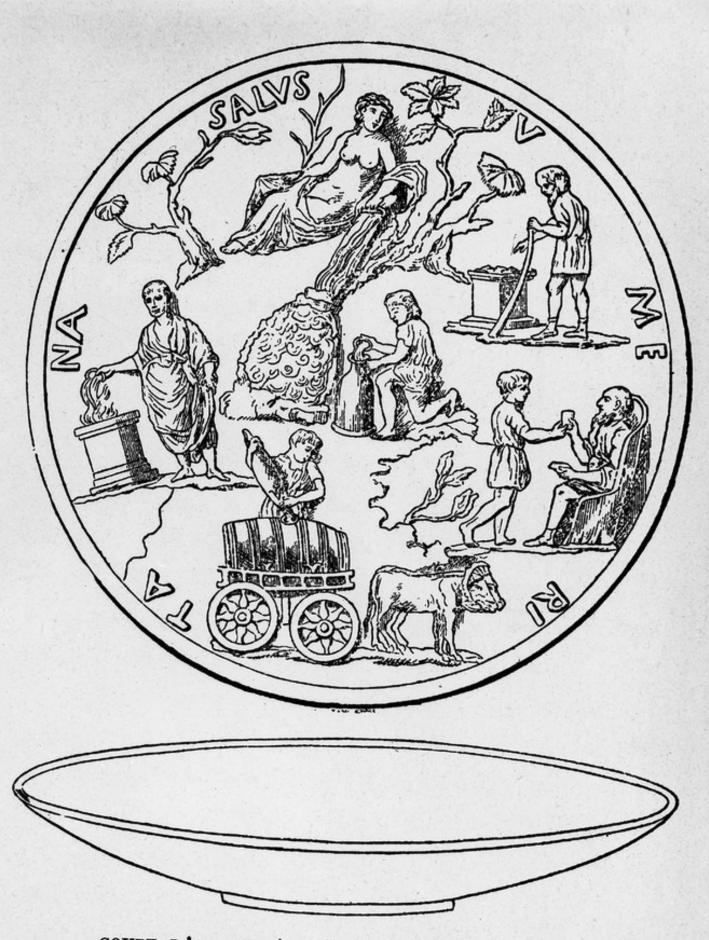

COUPE D'OTANEZ (II<sup>c</sup> siècle de l'ère chrétienne) représentant la vie dans une station thermale (d'après le « Magasin pittoresque », 1876)

4