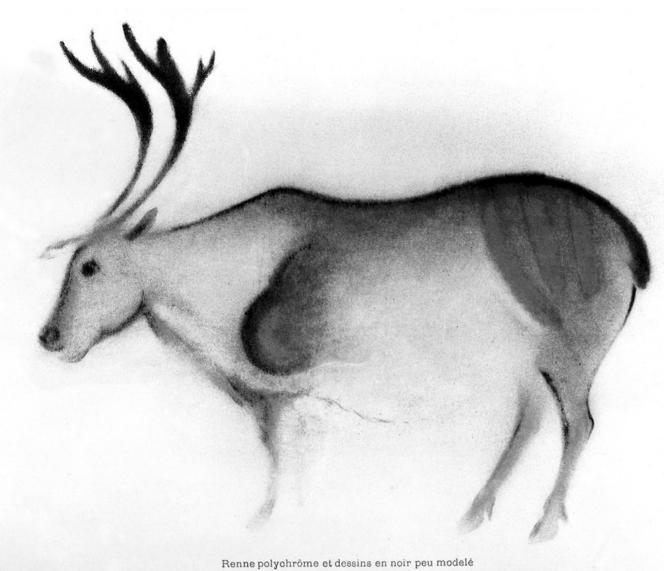

## M0004848: Drawing of a reindeer, from Font-de-Gaume

Wellcome Collection 183 Euston Road London NW1 2BE UK T +44 (0)20 7611 8722 E library@wellcomecollection.org https://wellcomecollection.org

Renne polychrôme et dessins en noir peu modelé
Nº 52 de la bande générale