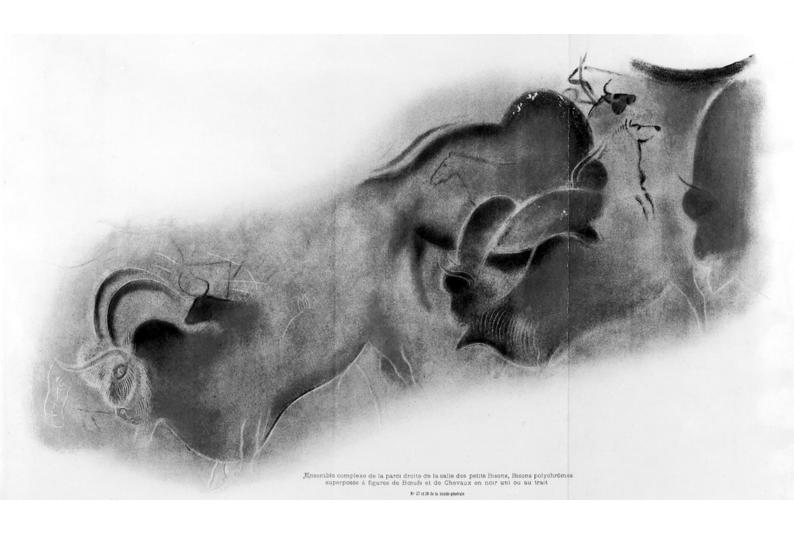

## M0004837: Illustration of bison, from Font-de-Gaume

## **Publication/Creation**

6 October 1936

## **Persistent URL**

https://wellcomecollection.org/works/eww3qhpa

## License and attribution

Wellcome Library; GB.

Conditions of use: it is possible this item is protected by copyright and/or related rights. You are free to use this item in any way that is permitted by the copyright and related rights legislation that applies to your use. For other uses you need to obtain permission from the rights-holder(s).



Wellcome Collection 183 Euston Road London NW1 2BE UK T +44 (0)20 7611 8722 E library@wellcomecollection.org https://wellcomecollection.org