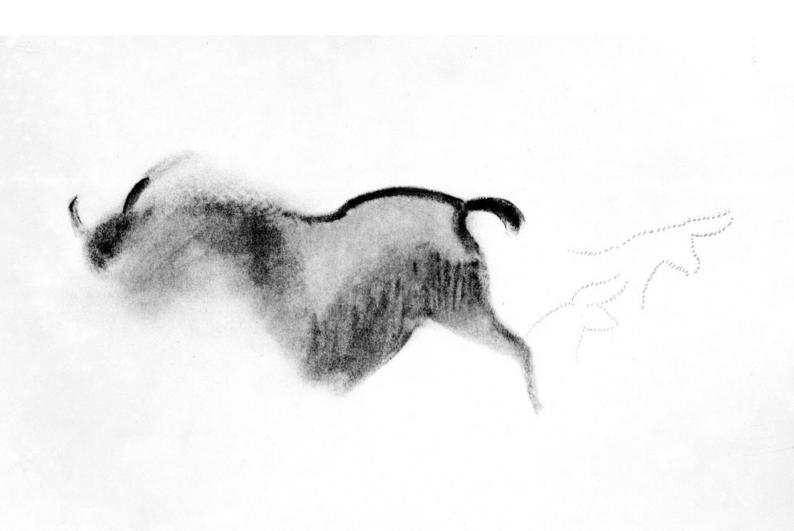

## M0004830: Drawing of bison and ox heads, from Font-de-Gaume

Wellcome Collection 183 Euston Road London NW1 2BE UK T +44 (0)20 7611 8722 E library@wellcomecollection.org https://wellcomecollection.org

Bison polychrôme et têtes de Bœufs en trait rouge pointillé

Nº 6 de la bande générale