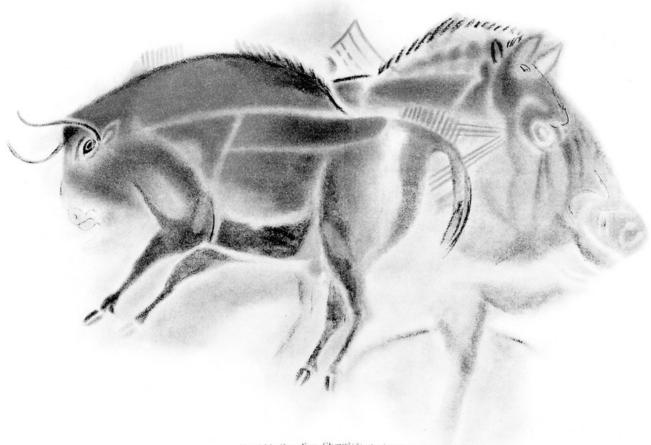

## M0004805: Bovid, boar and horse from Breuie's La Caverne d'Altamina, 1906

Wellcome Collection 183 Euston Road London NW1 2BE UK T +44 (0)20 7611 8722 E library@wellcomecollection.org https://wellcomecollection.org

Bovidé, Sanglier, Cheval (?) et signes rouges Teste, 10