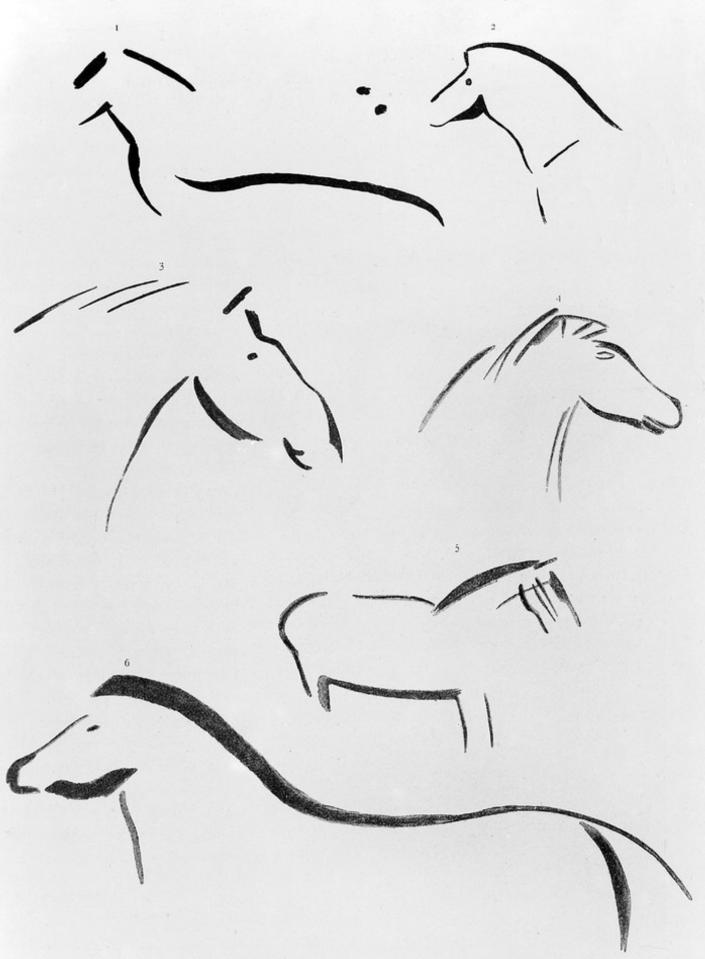

## M0004788: Portraits of horses from Breuie's La Caverne d'Altamina, 1906

Fig. 50. — Peintures noires de la Grotte d'Altamira représentant des Chevaux. 1 à 5) grandeur d'un quart, situées dans la partie profonde du grand plafond, 6) grandeur d'un cinquième, située entre G et H du plan (2° galerie).