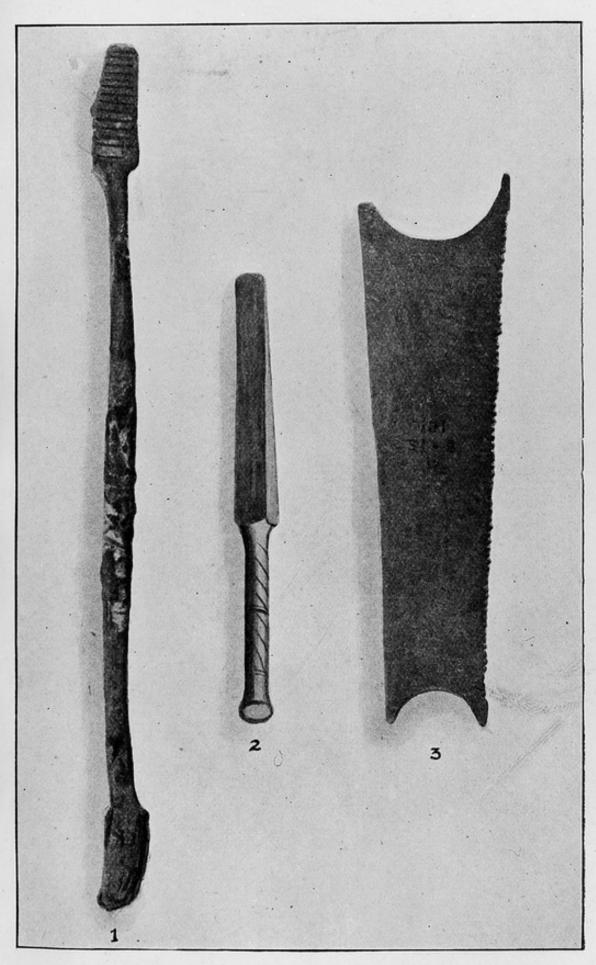

Wellcome Collection 183 Euston Road London NW1 2BE UK T +44 (0)20 7611 8722 E library@wellcomecollection.org https://wellcomecollection.org

Prone lever

Size of originals.

1. 15<sup>cm</sup>,5 2. 8<sup>cm</sup>,5 3. 11<sup>cm</sup> Museum.

Naples Cologne British P.134-P.122-P.130