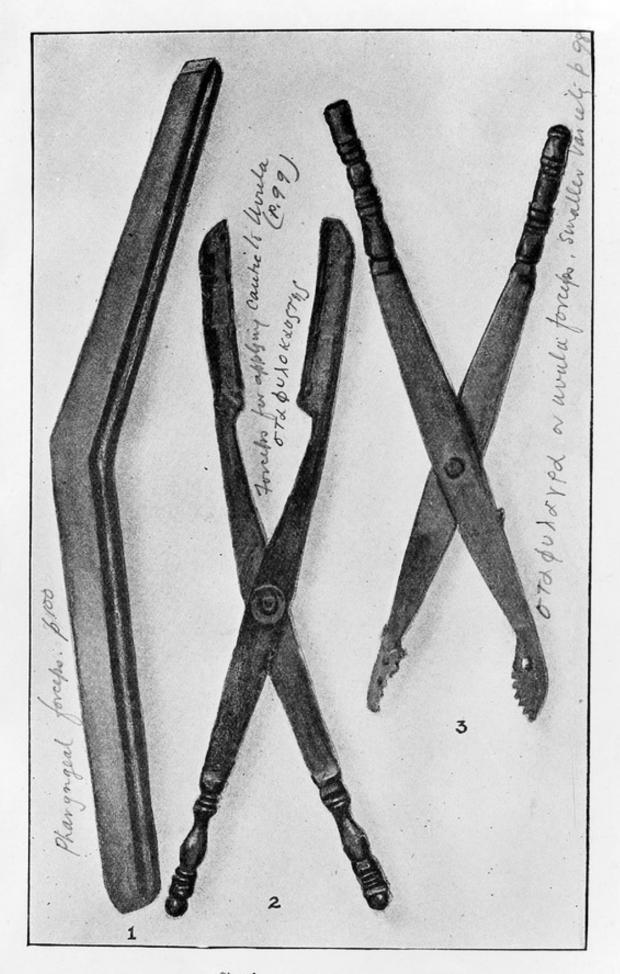

Wellcome Collection 183 Euston Road London NW1 2BE UK T +44 (0)20 7611 8722 E library@wellcomecollection.org https://wellcomecollection.org

Size of originals. 1. 15<sup>em</sup>,2 2. 12<sup>cm</sup>,5 3. 11<sup>cm</sup>

Museum.

After Védrènes Vienna Naples