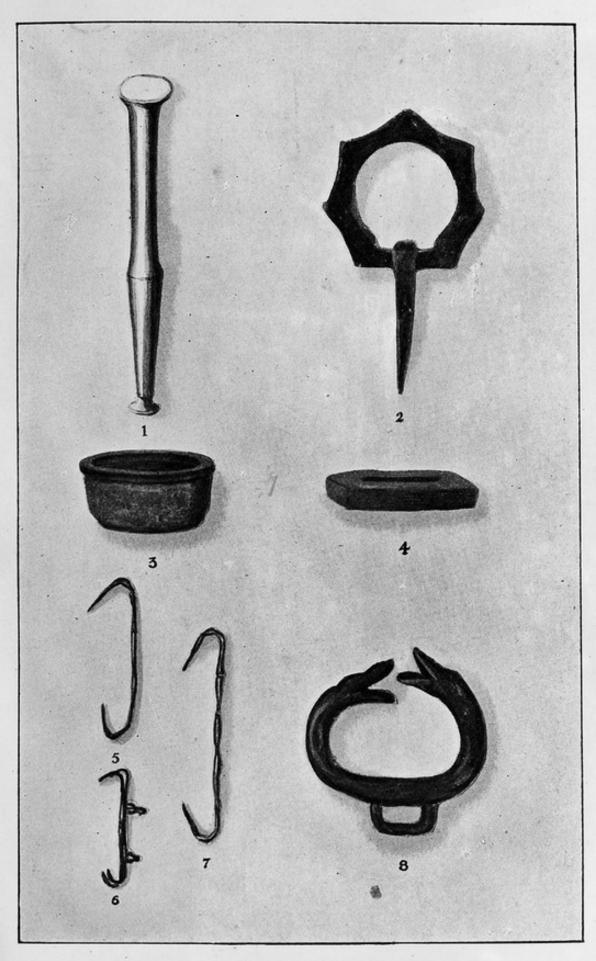

Wellcome Collection 183 Euston Road London NW1 2BE UK T +44 (0)20 7611 8722 E library@wellcomecollection.org https://wellcomecollection.org

|    | Size of originals.                      | Museum.  | Size of originals.    | Museum.   |
|----|-----------------------------------------|----------|-----------------------|-----------|
| 1. | 6cm                                     | Cologne  | 5. 5 <sup>cm</sup>    | Guildhall |
|    | 3 <sup>cm</sup>                         | Toulouse | 6. 4 <sup>cm</sup>    | "         |
| 3. | 2cm × 4cm,2                             | Author's | 7. 7 <sup>cm</sup>    | "         |
| 4. | 4 <sup>cm</sup> ,4 × 2 <sup>cm</sup> ,5 | ,,       | 8. 3 <sup>cm</sup> ,6 | "         |