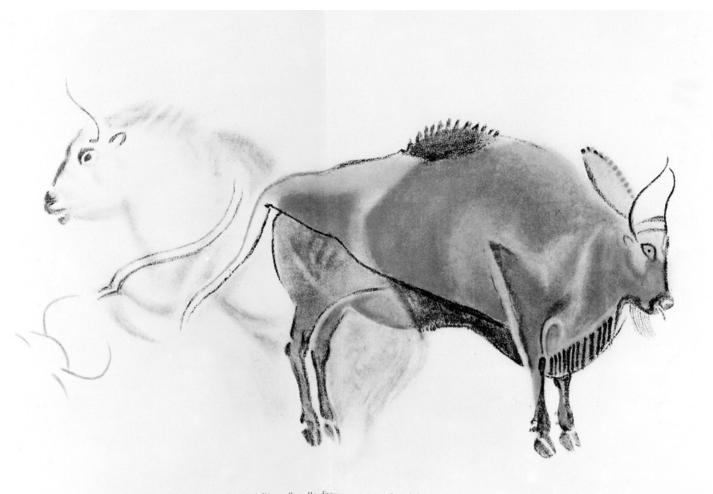

## M0004807: Ox and female bison from Breuie's La Caverne d'Altamina, 1906

Wellcome Collection 183 Euston Road London NW1 2BE UK T +44 (0)20 7611 8722 E library@wellcomecollection.org https://wellcomecollection.org

Boeuf et Bison femelle, diverses assises de peinture  $\frac{1}{Tento, p, |q|}$