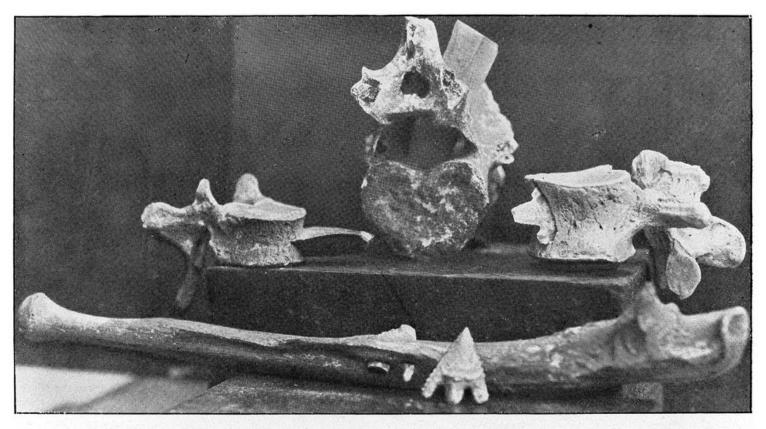

## M0004772: Neolithic human bones and an arrow

## **Publication/Creation**

September 1936

## **Persistent URL**

https://wellcomecollection.org/works/ue65cmhx

## License and attribution

Wellcome Library; GB.

Conditions of use: it is possible this item is protected by copyright and/or related rights. You are free to use this item in any way that is permitted by the copyright and related rights legislation that applies to your use. For other uses you need to obtain permission from the rights-holder(s).



Wellcome Collection 183 Euston Road London NW1 2BE UK T +44 (0)20 7611 8722 E library@wellcomecollection.org https://wellcomecollection.org



Tab. VIII. **Musée de Toulouse** Ossements divers et cubitus avec flèche Různé poraněné kosti a kost loketní se šípem