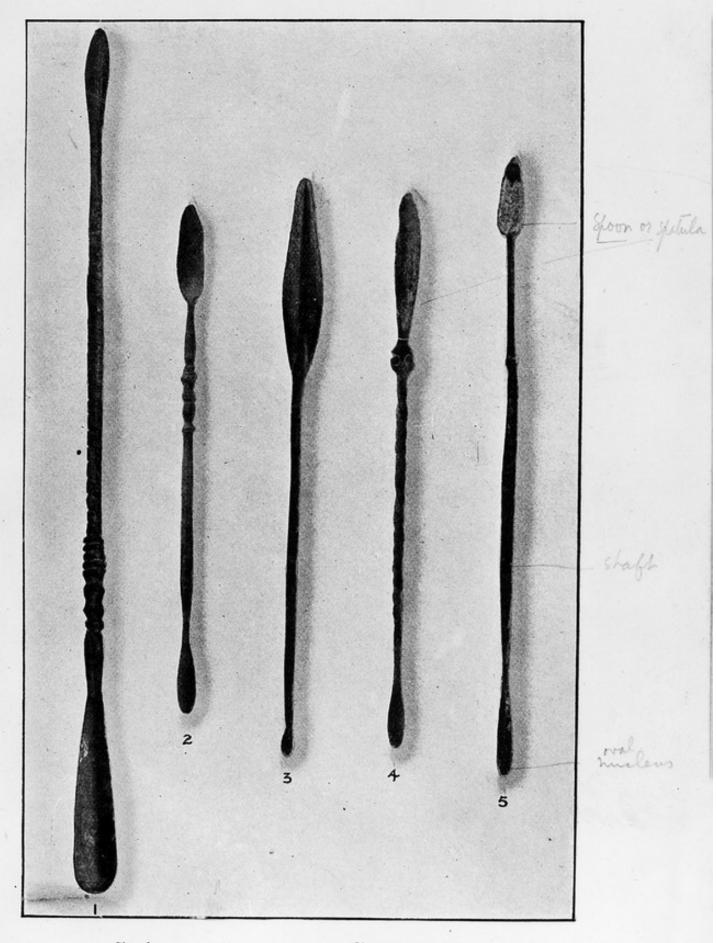

Wellcome Collection 183 Euston Road London NW1 2BE UK T +44 (0)20 7611 8722 E library@wellcomecollection.org https://wellcomecollection.org

Size of originals. 1. 17<sup>cm</sup> 2. 11<sup>cm</sup> 3. 15<sup>cm</sup>,8

Museum. Naples Author's '' Size of originals. 4. 15<sup>cm</sup>,5 5. 12<sup>cm</sup>

Museum.

Mainz Author's