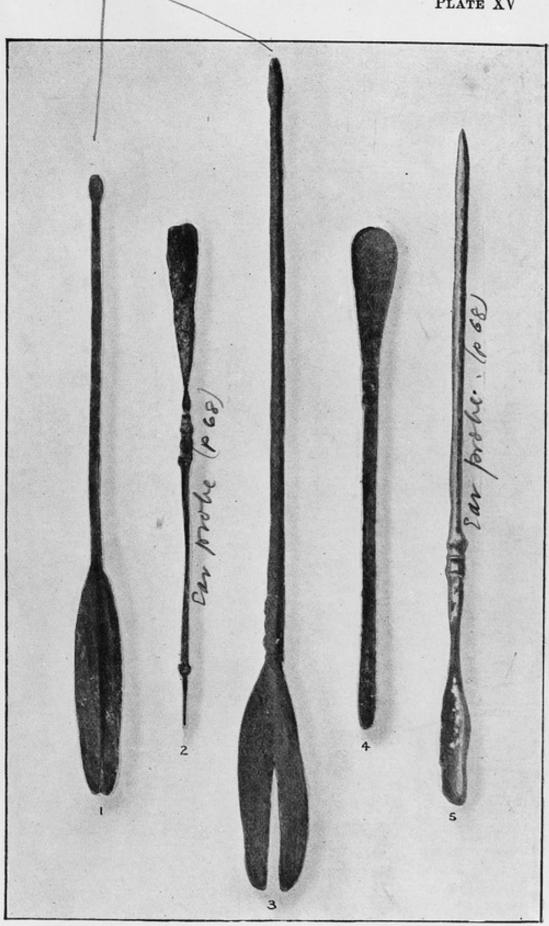

Wellcome Collection 183 Euston Road London NW1 2BE UK T +44 (0)20 7611 8722 E library@wellcomecollection.org https://wellcomecollection.org Cyattiscomele. See previous plate (XIV)

PLATE XV

Size of originals.

1. 17<sup>cm</sup>,2 2. 13<sup>cm</sup> 3. 16<sup>cm</sup>

Museum.

Author's Naples

Size of originals.

4. 14<sup>cm</sup> 5. 13<sup>cm</sup>,8

Museum.

Author's Baden