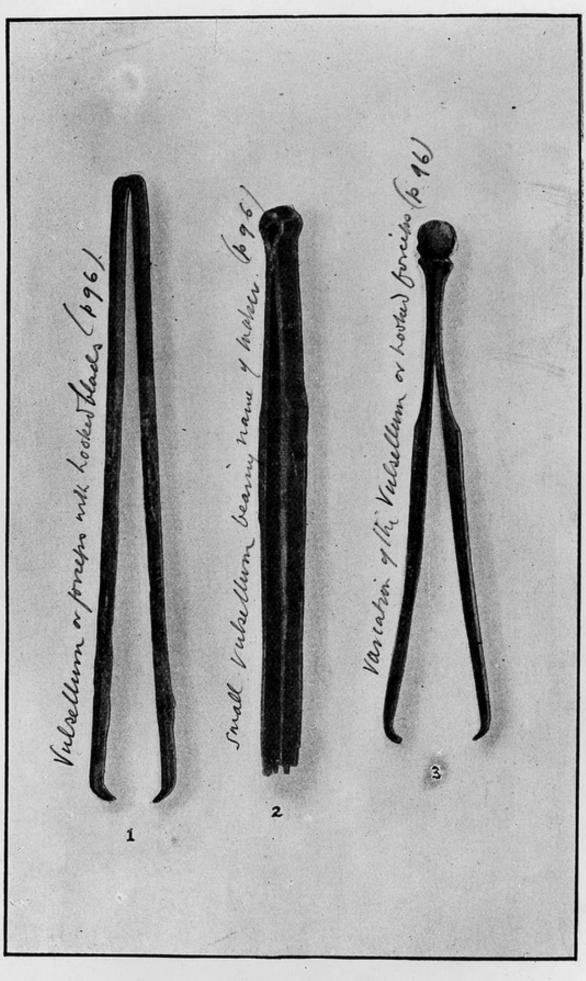

Wellcome Collection 183 Euston Road London NW1 2BE UK T +44 (0)20 7611 8722 E library@wellcomecollection.org https://wellcomecollection.org

Size of originals. 1. 12<sup>cm</sup>,4 2. 10<sup>cm</sup>,5 8. 12<sup>cm</sup>